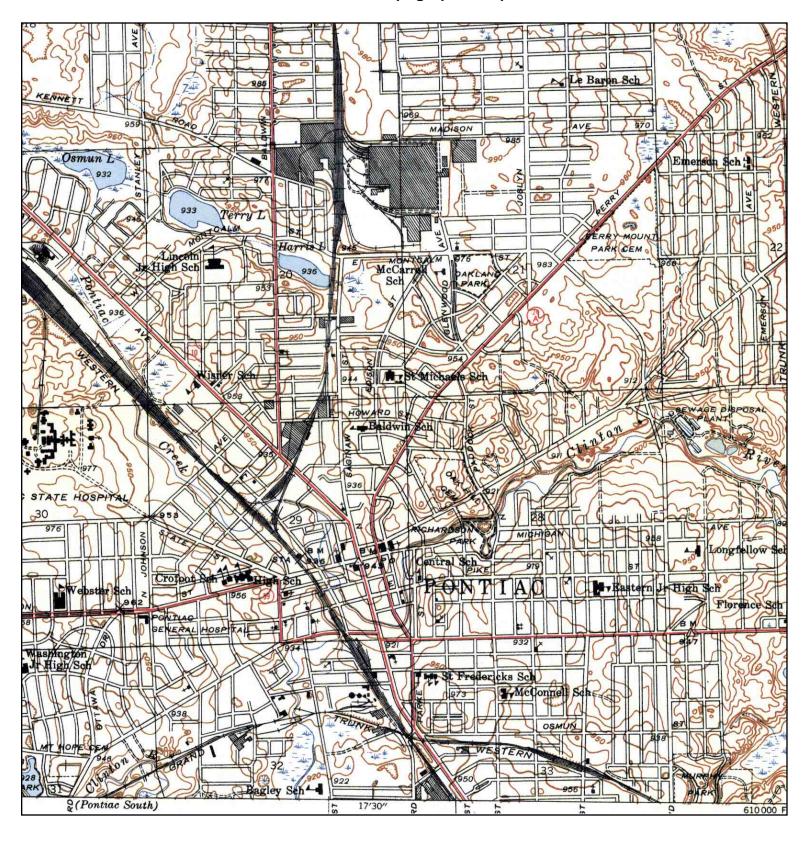

RESEARCH DATE: 08/07/2009

TARGET QUAD

NAME: PONTIAC NORTH

MAP YEAR: 1943

SERIES: 7.5 SCALE: 1:24000 SITE NAME: Employee Development

Center -Site ID 1001

ADDRESS: 65 University Drive

LAT/LONG:

Pontiac, MI 48342 42.6403 / 83.2908

**TARGET QUAD** 

NAME: PONTIAC NORTH

MAP YEAR: 1952

SERIES: 7.5 SCALE: 1:24000 SITE NAME: Employee Development

Center -Site ID 1001

ADDRESS: 65 University Drive

LAT/LONG: