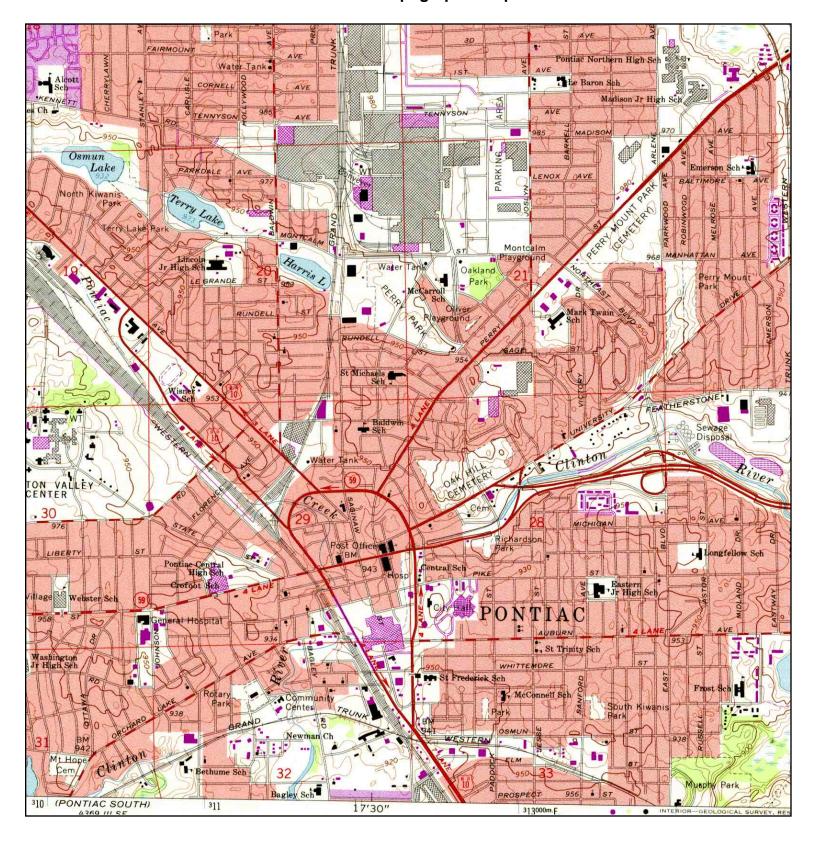

Pontiac, MI 48342 42.6403 / 83.2908

**TARGET QUAD** 

NAME: PONTIAC NORTH

MAP YEAR: 1952

SERIES: 7.5 SCALE: 1:24000 SITE NAME: Employee Development

Center -Site ID 1001

ADDRESS: 65 University Drive

LAT/LONG:

Pontiac, MI 48342 42.6403 / 83.2908

TARGET QUAD

NAME: PONTIAC NORTH

MAP YEAR: 1968

SERIES: 7.5 SCALE: 1:24000 SITE NAME: Employee Development

Center -Site ID 1001

ADDRESS: 65 University Drive

LAT/LONG: