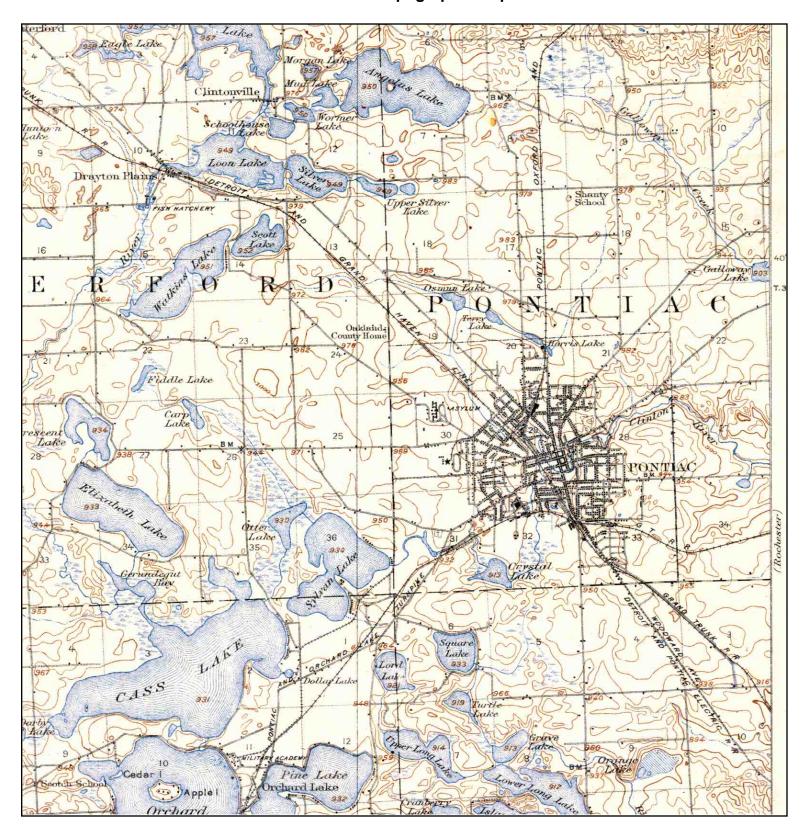

TARGET QUAD NAME: PONTIAC

MAP YEAR: 1907

SERIES: 15 SCALE: 1:62500 SITE NAME: Employee Development

Center -Site ID 1001

ADDRESS: 65 University Drive

Pontiac, MI 48342 LAT/LONG: 42.6403 / 83.2908 CLIENT: LFR Inc CONTACT: Rich Mall INQUIRY#: 2559388.16