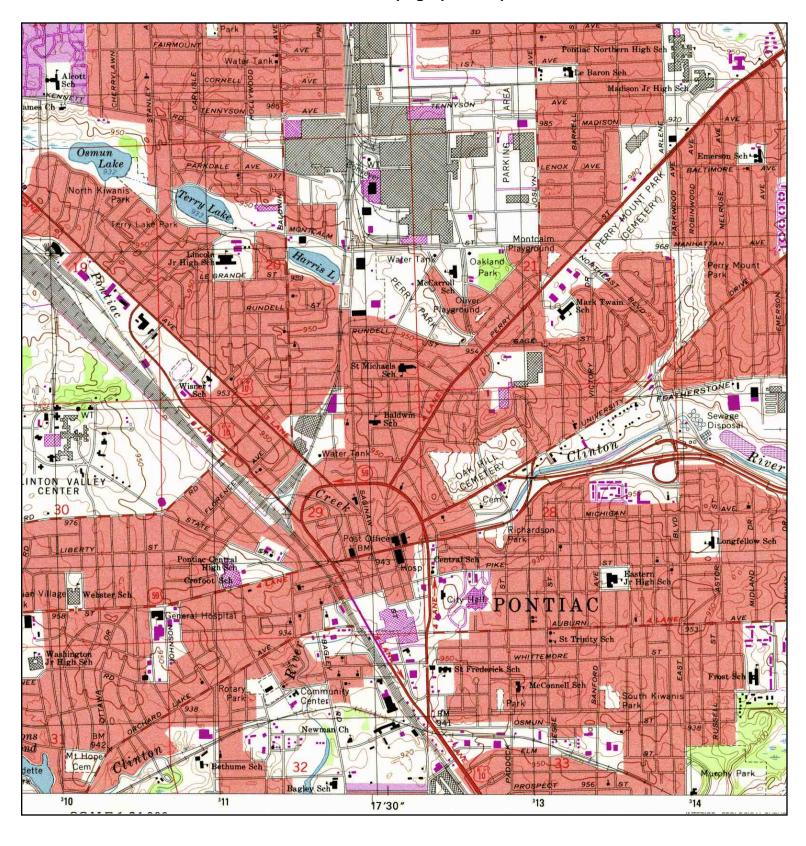

Center -Site ID 1001
ADDRESS: 65 University Drive

Pontiac, MI 48342

LAT/LONG: 42.6403 / 83.2908

TARGET QUAD

NAME: PONTIAC NORTH

MAP YEAR: 1997

SERIES: 7.5 SCALE: 1:24000 SITE NAME: Employee Development

Center -Site ID 1001

ADDRESS: 65 University Drive

Pontiac, MI 48342

LAT/LONG: 42.6403 / 83.2908