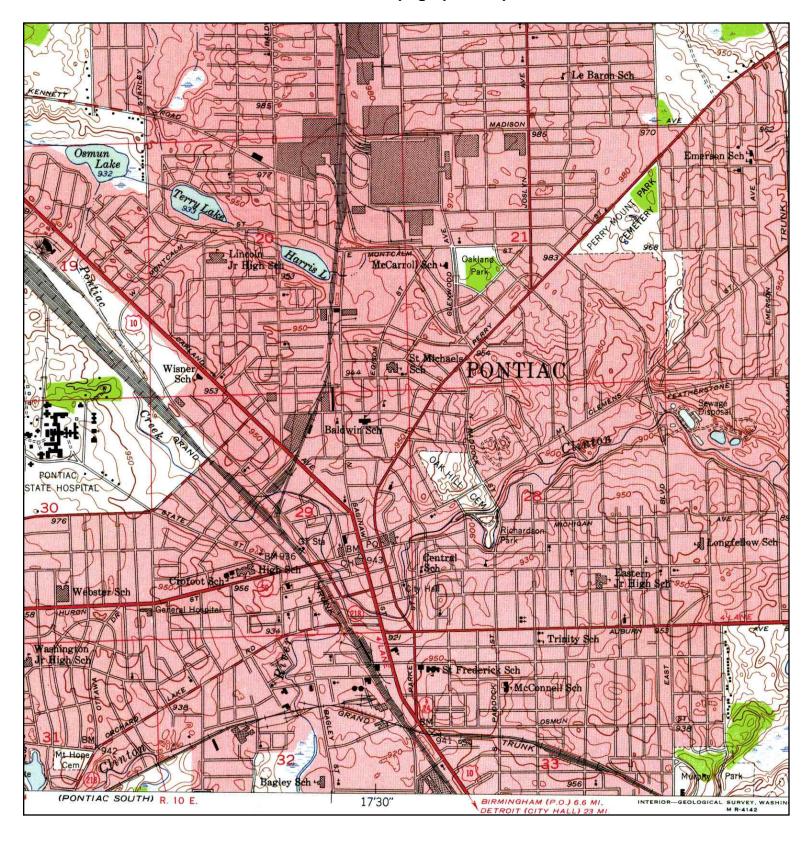

ADDRESS: 65 University Drive

LAT/LONG:

Pontiac, MI 48342 42.6403 / 83.2908

TARGET QUAD

NAME: PONTIAC NORTH

MAP YEAR: 1983

PHOTOREVISED FROM:1968

SERIES: 7.5 SCALE: 1:24000 SITE NAME: Employee Development

Center -Site ID 1001
ADDRESS: 65 University Drive

Pontiac, MI 48342

LAT/LONG: 42.6403 / 83.2908

TARGET QUAD

NAME: PONTIAC NORTH

MAP YEAR: 1997

SERIES: 7.5 SCALE: 1:24000 SITE NAME: Employee Development

Center -Site ID 1001