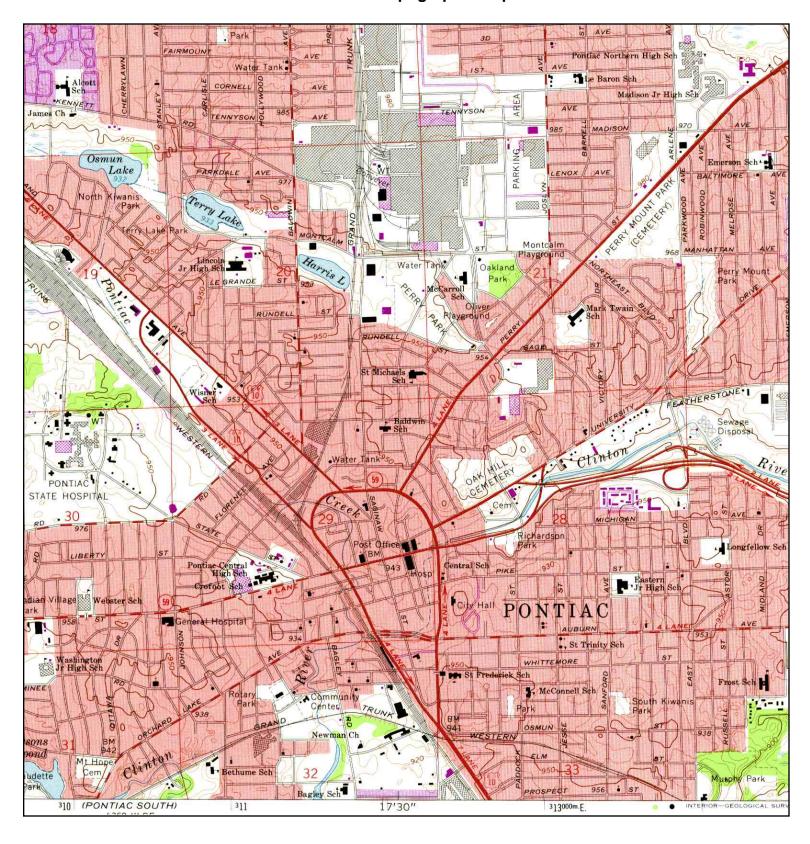

Pontiac, MI 48342 42.6403 / 83.2908

TARGET QUAD

NAME: PONTIAC NORTH

MAP YEAR: 1968

SERIES: 7.5 SCALE: 1:24000 SITE NAME: Employee Development

Center -Site ID 1001

ADDRESS: 65 University Drive

LAT/LONG:

Pontiac, MI 48342 42.6403 / 83.2908

N N/

TARGET QUAD

NAME: PONTIAC NORTH

MAP YEAR: 1973

PHOTOREVISED FROM:1968

SERIES: 7.5 SCALE: 1:24000 SITE NAME: Employee Development

Center -Site ID 1001