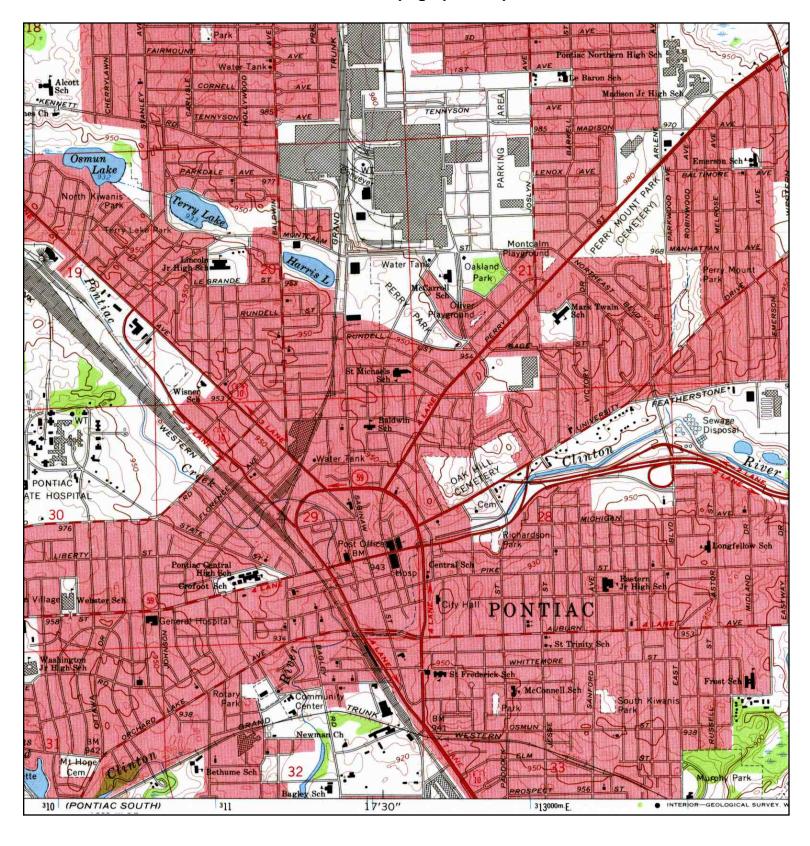

Center -Site ID 1001
ADDRESS: 65 University Drive

Pontiac, MI 48342

LAT/LONG: 42.6403 / 83.2908

TARGET QUAD

NAME: PONTIAC NORTH

MAP YEAR: 1997

SERIES: 7.5 SCALE: 1:24000 SITE NAME: Employee Development

Center -Site ID 1001

ADDRESS: 65 University Drive

Pontiac, MI 48342

LAT/LONG: 42.6403 / 83.2908