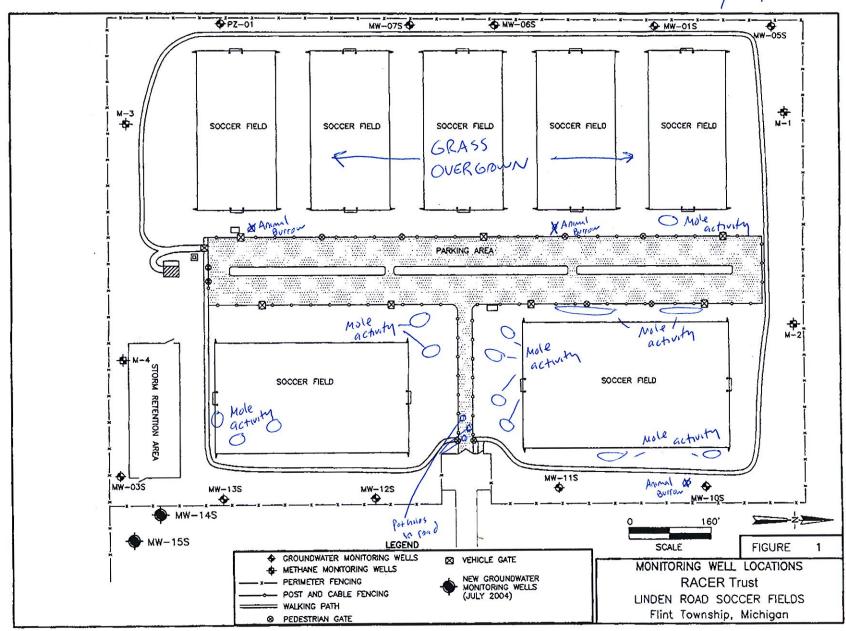

The American Youth Soccer Association (AYSO) continues to lease and use the site for recreational purposes, and restricts access to the site via a combination lock at the gate to the site. The AYSO also maintains the soil cover by mowing, seeding, filling, as well as setting animal traps and repairing animal burrows. An inspection report from November 17, 2016 is included as Appendix A to this letter.

As noted in the report, burrowing animals appear to be present in the soil cover and moles have made tunnels in several areas. O'Brien & Gere plans to continue working with the AYSO to set traps in order to control the moles and burrowing animals. Otherwise, the landfill cap is in good condition.

## Operation and Maintenance Periodic Inspection Report Linden Road Site Flint Township, Michigan

|                                                                                         | Kevin Schneid                                                          | e/                                                                                                            |                                                                                       |                    |             |                       |
|-----------------------------------------------------------------------------------------|------------------------------------------------------------------------|---------------------------------------------------------------------------------------------------------------|---------------------------------------------------------------------------------------|--------------------|-------------|-----------------------|
| Company                                                                                 | 086                                                                    | Weather                                                                                                       | Clear                                                                                 | P. Cloudy          | Cloudy      | Fog                   |
| Project Linden Rd                                                                       |                                                                        | Temperatu                                                                                                     | re High                                                                               | _ <del>50</del> F∘ | ***         |                       |
| Location Flint MI                                                                       |                                                                        | Wind                                                                                                          | Calm                                                                                  | Medium             | High        |                       |
| Date/Time 11/17/16 1100 am                                                              |                                                                        | Precipitation (circle)                                                                                        | on Rain                                                                               | Light              | Moderate    | Heavy                 |
| Project No. 62657                                                                       |                                                                        |                                                                                                               | Snow                                                                                  | Light              | Moderate    | Heavy                 |
|                                                                                         | nent Present:                                                          | Special []<br>Suncider; (                                                                                     | ar                                                                                    |                    |             |                       |
| Specific Inspection Items Perimeter Security Fencing                                    |                                                                        | Potential Problem Areas  Missing barbed wire, torn fabric.                                                    |                                                                                       | Status*            | Notes       |                       |
|                                                                                         | iny renome                                                             | Wilsonia Caroca wile, torn                                                                                    |                                                                                       |                    |             |                       |
|                                                                                         | and Locking Mechanism                                                  | Lock broken/missing, med                                                                                      | Hailisin Hoderanye.                                                                   |                    |             |                       |
| Entrance Gate                                                                           | and Locking Mechanism                                                  | Lock broken/missing, med<br>Signs of tampering, casing                                                        |                                                                                       | N/A                |             |                       |
| Entrance Gate a                                                                         | ells and Wellhead Covers                                               | Signs of tampering, casing                                                                                    |                                                                                       | N/A                | _           |                       |
| Entrance Gate a<br>Monitoring We<br>Final Cover Ve                                      | ells and Wellhead Covers                                               | Signs of tampering, casing                                                                                    | damaged, lock missing.                                                                |                    |             |                       |
| Entrance Gate a<br>Monitoring We<br>Final Cover Ve<br>Final Cover Slo                   | ells and Wellhead Covers                                               | Signs of tampering, casing<br>Bare spots, stressed vegeta                                                     | damaged, lock missing.  tion, deep rooted vegetation  ce, ponding.                    |                    |             | borrows<br>shrold set |
| Entrance Gate a<br>Monitoring We<br>Final Cover Ve<br>Final Cover Slo<br>Evidence of Bu | ells and Wellhead Covers<br>getation<br>ope (explain below)            | Signs of tampering, casing Bare spots, stressed vegeta Gullies, cracking, subsider                            | damaged, lock missing.  ation, deep rooted vegetation  ace, ponding.  dence of waste. |                    | 3 games     |                       |
| Entrance Gate a<br>Monitoring We<br>Final Cover Ve<br>Final Cover Slo<br>Evidence of Bu | ells and Wellhead Covers getation ope (explain below) arrowing Animals | Signs of tampering, casing Bare spots, stressed vegeta Gullies, cracking, subsider Damage to final cover, evi | damaged, lock missing.  ation, deep rooted vegetation  ace, ponding.  dence of waste. |                    | loughted. S | hold set              |