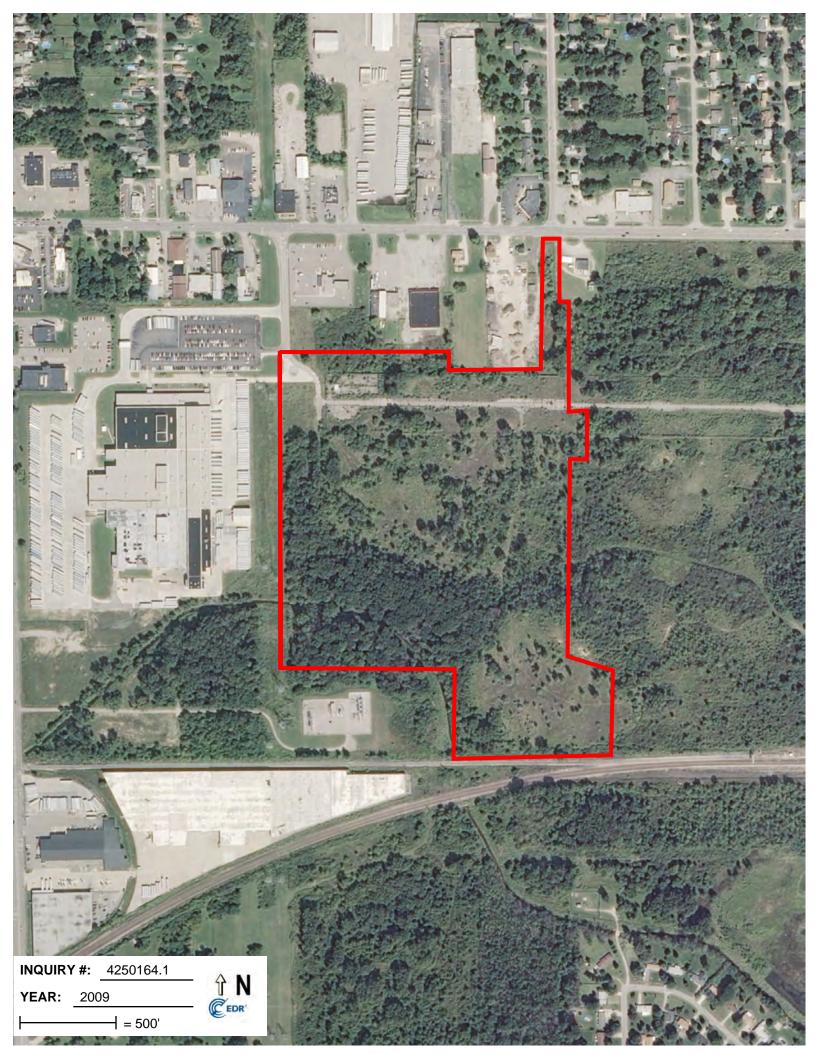

# **Target Property:**

Davison Road

Burton, MI 48509

| <u>Year</u> | <u>Scale</u>                      | <u>Details</u>                  | <u>Source</u> |
|-------------|-----------------------------------|---------------------------------|---------------|
| 1937        | Aerial Photograph. Scale: 1"=500' | Flight Year: 1937               | USGS          |
| 1941        | Aerial Photograph. Scale: 1"=500' | Flight Year: 1941               | AAA           |
| 1950        | Aerial Photograph. Scale: 1"=500' | Flight Year: 1950               | USGS          |
| 1957        | Aerial Photograph. Scale: 1"=500' | Flight Year: 1957               | PMA           |
| 1964        | Aerial Photograph. Scale: 1"=500' | Flight Year: 1964               | ASCS          |
| 1972        | Aerial Photograph. Scale: 1"=500' | Flight Year: 1972               | USGS          |
| 1982        | Aerial Photograph. Scale: 1"=500' | Flight Year: 1982               | USGS          |
| 1992        | Aerial Photograph. Scale: 1"=600' | Flight Year: 1992               | NAPP          |
| 2000        | Aerial Photograph. Scale: 1"=500' | /DOQQ - acquisition dates: 2000 | USGS/DOQQ     |
| 2005        | Aerial Photograph. Scale: 1"=500' | Flight Year: 2005               | USDA/NAIP     |
| 2006        | Aerial Photograph. Scale: 1"=500' | Flight Year: 2006               | USDA/NAIP     |
| 2009        | Aerial Photograph. Scale: 1"=500' | Flight Year: 2009               | USDA/NAIP     |
| 2010        | Aerial Photograph. Scale: 1"=500' | Flight Year: 2010               | USDA/NAIP     |
| 2012        | Aerial Photograph. Scale: 1"=500' | Flight Year: 2012               | USDA/NAIP     |