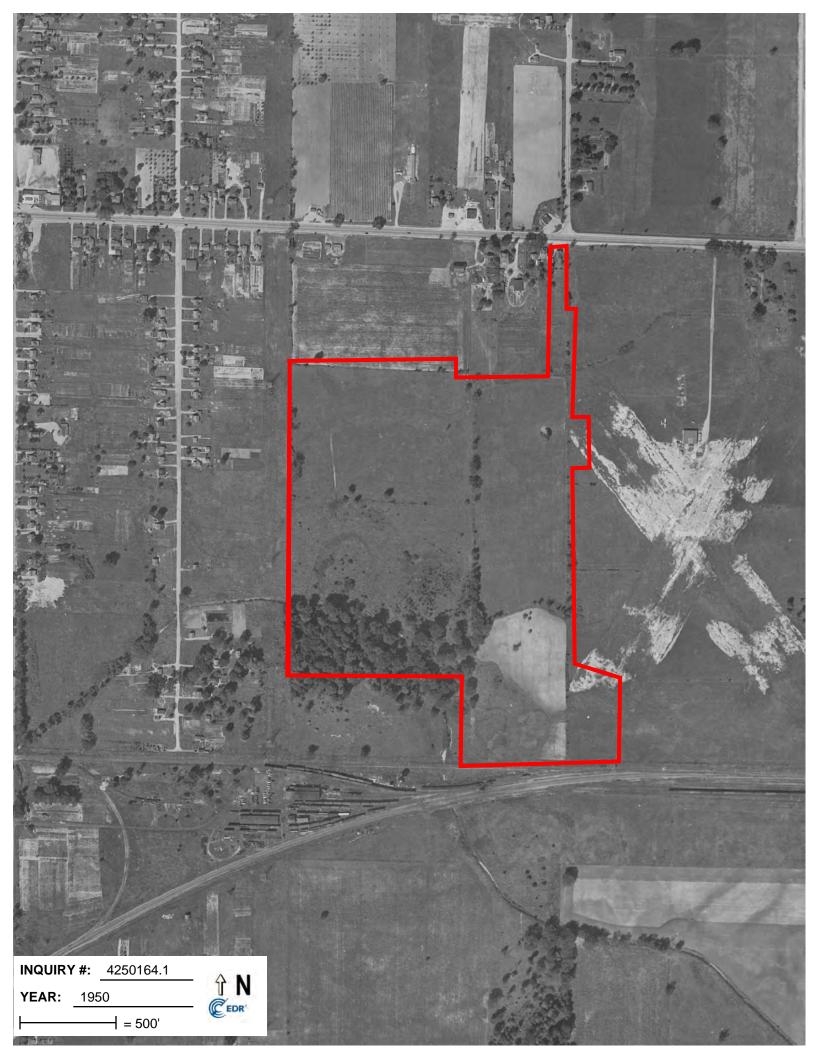

# **Target Property:**

Davison Road

Burton, MI 48509

| <u>Year</u> | <u>Scale</u>                      | <u>Details</u>                  | <u>Source</u> |
|-------------|-----------------------------------|---------------------------------|---------------|
| 1937        | Aerial Photograph. Scale: 1"=500' | Flight Year: 1937               | USGS          |
| 1941        | Aerial Photograph. Scale: 1"=500' | Flight Year: 1941               | AAA           |
| 1950        | Aerial Photograph. Scale: 1"=500' | Flight Year: 1950               | USGS          |
| 1957        | Aerial Photograph. Scale: 1"=500' | Flight Year: 1957               | PMA           |
| 1964        | Aerial Photograph. Scale: 1"=500' | Flight Year: 1964               | ASCS          |
| 1972        | Aerial Photograph. Scale: 1"=500' | Flight Year: 1972               | USGS          |
| 1982        | Aerial Photograph. Scale: 1"=500' | Flight Year: 1982               | USGS          |
| 1992        | Aerial Photograph. Scale: 1"=600' | Flight Year: 1992               | NAPP          |
| 2000        | Aerial Photograph. Scale: 1"=500' | /DOQQ - acquisition dates: 2000 | USGS/DOQQ     |
| 2005        | Aerial Photograph. Scale: 1"=500' | Flight Year: 2005               | USDA/NAIP     |
| 2006        | Aerial Photograph. Scale: 1"=500' | Flight Year: 2006               | USDA/NAIP     |
| 2009        | Aerial Photograph. Scale: 1"=500' | Flight Year: 2009               | USDA/NAIP     |
| 2010        | Aerial Photograph. Scale: 1"=500' | Flight Year: 2010               | USDA/NAIP     |
| 2012        | Aerial Photograph. Scale: 1"=500' | Flight Year: 2012               | USDA/NAIP     |