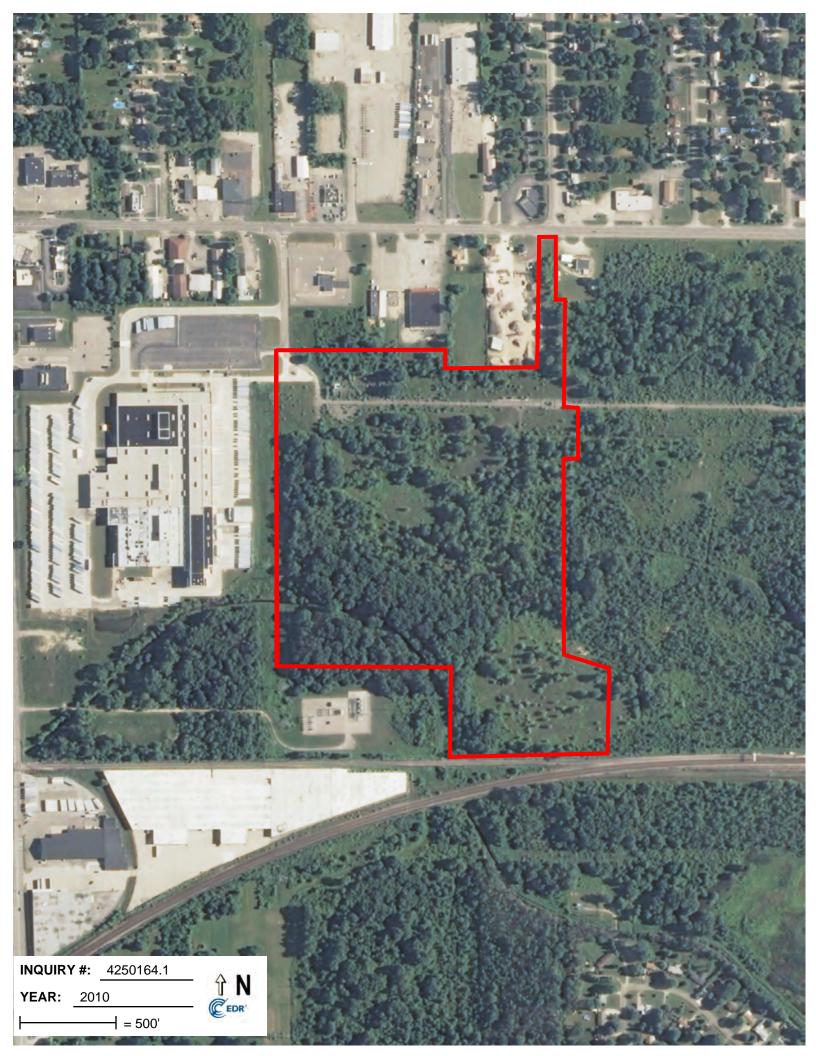

# **Target Property:**

Davison Road

Burton, MI 48509

| <u>Year</u> | <u>Scale</u>                      | <u>Details</u>                  | <u>Source</u> |
|-------------|-----------------------------------|---------------------------------|---------------|
| 1937        | Aerial Photograph. Scale: 1"=500' | Flight Year: 1937               | USGS          |
| 1941        | Aerial Photograph. Scale: 1"=500' | Flight Year: 1941               | AAA           |
| 1950        | Aerial Photograph. Scale: 1"=500' | Flight Year: 1950               | USGS          |
| 1957        | Aerial Photograph. Scale: 1"=500' | Flight Year: 1957               | PMA           |
| 1964        | Aerial Photograph. Scale: 1"=500' | Flight Year: 1964               | ASCS          |
| 1972        | Aerial Photograph. Scale: 1"=500' | Flight Year: 1972               | USGS          |
| 1982        | Aerial Photograph. Scale: 1"=500' | Flight Year: 1982               | USGS          |
| 1992        | Aerial Photograph. Scale: 1"=600' | Flight Year: 1992               | NAPP          |
| 2000        | Aerial Photograph. Scale: 1"=500' | /DOQQ - acquisition dates: 2000 | USGS/DOQQ     |
| 2005        | Aerial Photograph. Scale: 1"=500' | Flight Year: 2005               | USDA/NAIP     |
| 2006        | Aerial Photograph. Scale: 1"=500' | Flight Year: 2006               | USDA/NAIP     |
| 2009        | Aerial Photograph. Scale: 1"=500' | Flight Year: 2009               | USDA/NAIP     |
| 2010        | Aerial Photograph. Scale: 1"=500' | Flight Year: 2010               | USDA/NAIP     |
| 2012        | Aerial Photograph. Scale: 1"=500' | Flight Year: 2012               | USDA/NAIP     |