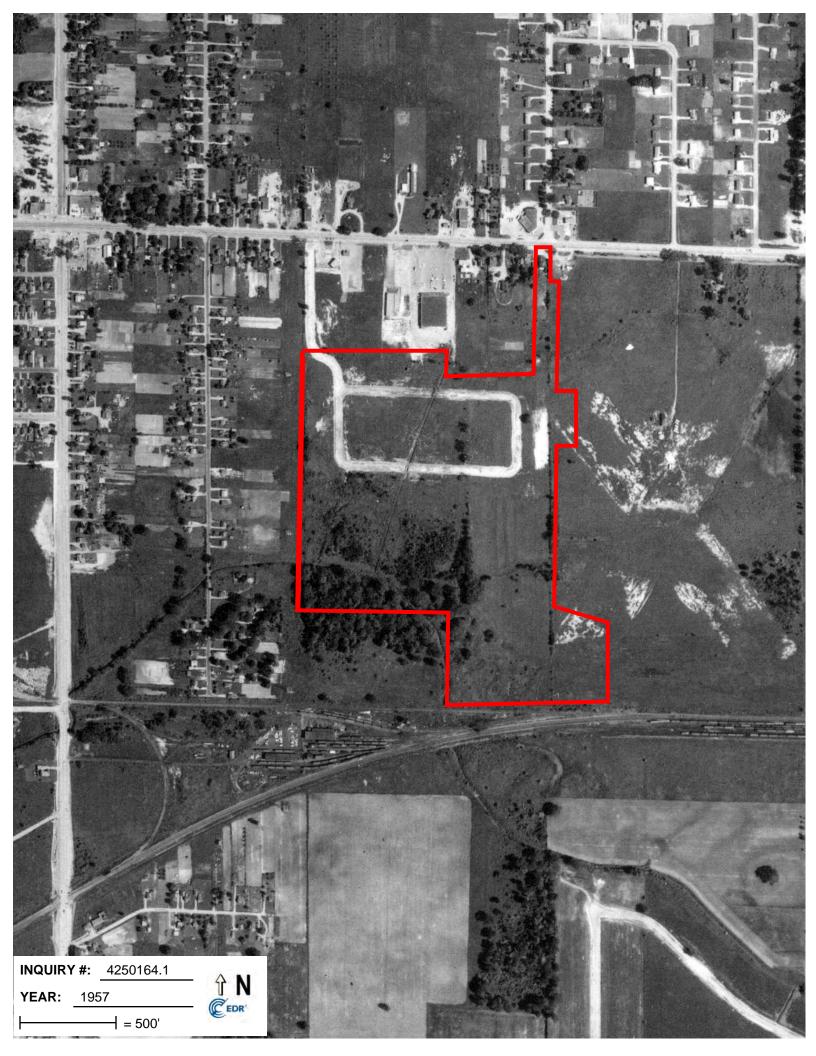

# **Target Property:**

Davison Road

Burton, MI 48509

| <u>Year</u> | <u>Scale</u>                      | <u>Details</u>                  | <u>Source</u> |
|-------------|-----------------------------------|---------------------------------|---------------|
| 1937        | Aerial Photograph. Scale: 1"=500' | Flight Year: 1937               | USGS          |
| 1941        | Aerial Photograph. Scale: 1"=500' | Flight Year: 1941               | AAA           |
| 1950        | Aerial Photograph. Scale: 1"=500' | Flight Year: 1950               | USGS          |
| 1957        | Aerial Photograph. Scale: 1"=500' | Flight Year: 1957               | PMA           |
| 1964        | Aerial Photograph. Scale: 1"=500' | Flight Year: 1964               | ASCS          |
| 1972        | Aerial Photograph. Scale: 1"=500' | Flight Year: 1972               | USGS          |
| 1982        | Aerial Photograph. Scale: 1"=500' | Flight Year: 1982               | USGS          |
| 1992        | Aerial Photograph. Scale: 1"=600' | Flight Year: 1992               | NAPP          |
| 2000        | Aerial Photograph. Scale: 1"=500' | /DOQQ - acquisition dates: 2000 | USGS/DOQQ     |
| 2005        | Aerial Photograph. Scale: 1"=500' | Flight Year: 2005               | USDA/NAIP     |
| 2006        | Aerial Photograph. Scale: 1"=500' | Flight Year: 2006               | USDA/NAIP     |
| 2009        | Aerial Photograph. Scale: 1"=500' | Flight Year: 2009               | USDA/NAIP     |
| 2010        | Aerial Photograph. Scale: 1"=500' | Flight Year: 2010               | USDA/NAIP     |
| 2012        | Aerial Photograph. Scale: 1"=500' | Flight Year: 2012               | USDA/NAIP     |