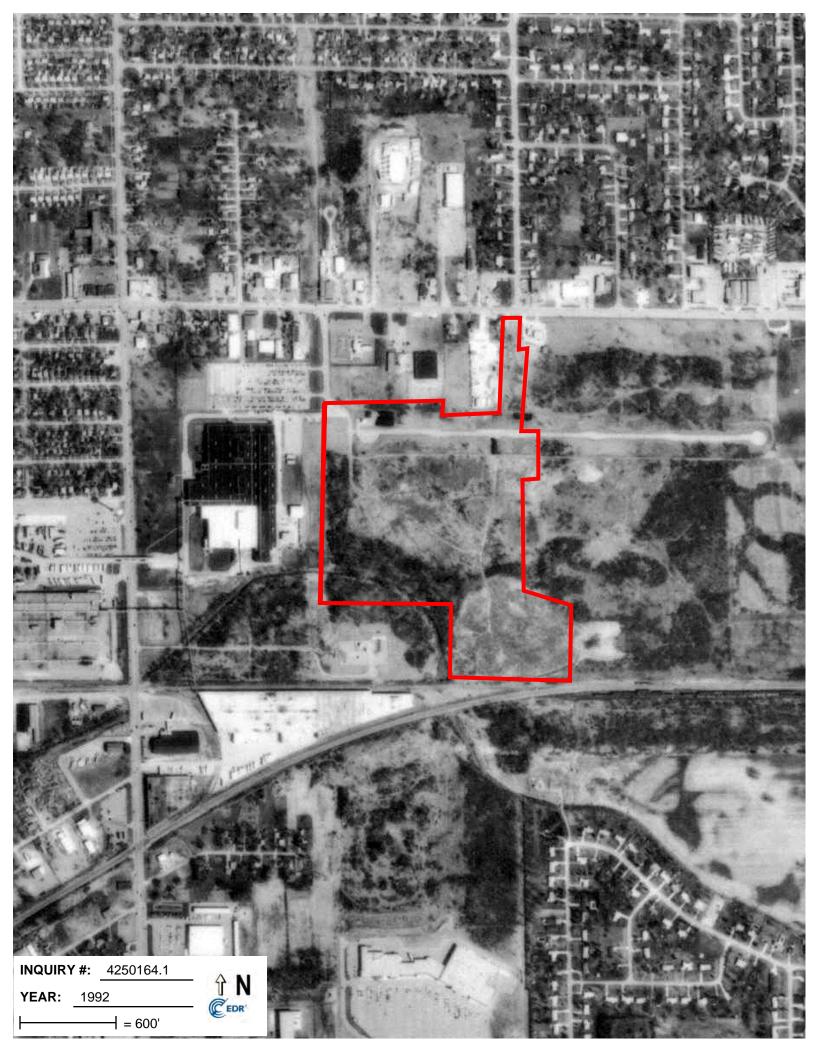

# **Target Property:**

Davison Road

Burton, MI 48509

| <u>Year</u> | <u>Scale</u>                      | <u>Details</u>                  | <u>Source</u> |
|-------------|-----------------------------------|---------------------------------|---------------|
| 1937        | Aerial Photograph. Scale: 1"=500' | Flight Year: 1937               | USGS          |
| 1941        | Aerial Photograph. Scale: 1"=500' | Flight Year: 1941               | AAA           |
| 1950        | Aerial Photograph. Scale: 1"=500' | Flight Year: 1950               | USGS          |
| 1957        | Aerial Photograph. Scale: 1"=500' | Flight Year: 1957               | PMA           |
| 1964        | Aerial Photograph. Scale: 1"=500' | Flight Year: 1964               | ASCS          |
| 1972        | Aerial Photograph. Scale: 1"=500' | Flight Year: 1972               | USGS          |
| 1982        | Aerial Photograph. Scale: 1"=500' | Flight Year: 1982               | USGS          |
| 1992        | Aerial Photograph. Scale: 1"=600' | Flight Year: 1992               | NAPP          |
| 2000        | Aerial Photograph. Scale: 1"=500' | /DOQQ - acquisition dates: 2000 | USGS/DOQQ     |
| 2005        | Aerial Photograph. Scale: 1"=500' | Flight Year: 2005               | USDA/NAIP     |
| 2006        | Aerial Photograph. Scale: 1"=500' | Flight Year: 2006               | USDA/NAIP     |
| 2009        | Aerial Photograph. Scale: 1"=500' | Flight Year: 2009               | USDA/NAIP     |
| 2010        | Aerial Photograph. Scale: 1"=500' | Flight Year: 2010               | USDA/NAIP     |
| 2012        | Aerial Photograph. Scale: 1"=500' | Flight Year: 2012               | USDA/NAIP     |