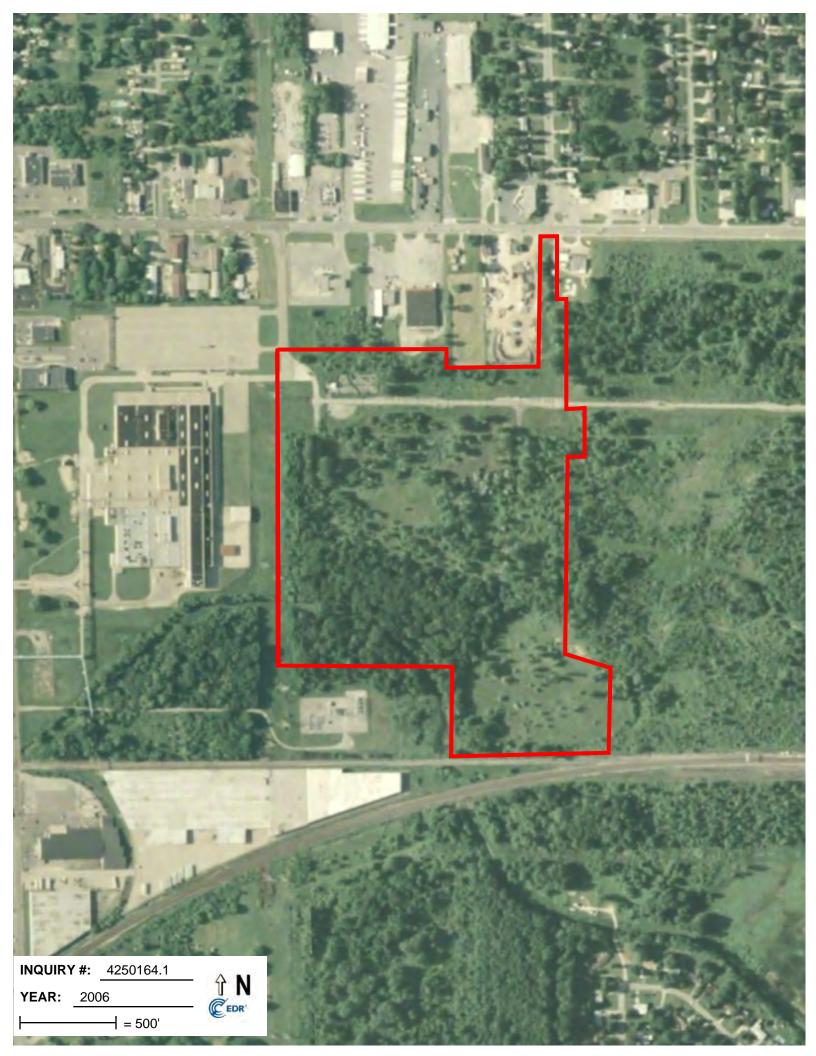

# **Target Property:**

Davison Road

Burton, MI 48509

| <u>Year</u> | <u>Scale</u>                      | <u>Details</u>                  | <u>Source</u> |
|-------------|-----------------------------------|---------------------------------|---------------|
| 1937        | Aerial Photograph. Scale: 1"=500' | Flight Year: 1937               | USGS          |
| 1941        | Aerial Photograph. Scale: 1"=500' | Flight Year: 1941               | AAA           |
| 1950        | Aerial Photograph. Scale: 1"=500' | Flight Year: 1950               | USGS          |
| 1957        | Aerial Photograph. Scale: 1"=500' | Flight Year: 1957               | PMA           |
| 1964        | Aerial Photograph. Scale: 1"=500' | Flight Year: 1964               | ASCS          |
| 1972        | Aerial Photograph. Scale: 1"=500' | Flight Year: 1972               | USGS          |
| 1982        | Aerial Photograph. Scale: 1"=500' | Flight Year: 1982               | USGS          |
| 1992        | Aerial Photograph. Scale: 1"=600' | Flight Year: 1992               | NAPP          |
| 2000        | Aerial Photograph. Scale: 1"=500' | /DOQQ - acquisition dates: 2000 | USGS/DOQQ     |
| 2005        | Aerial Photograph. Scale: 1"=500' | Flight Year: 2005               | USDA/NAIP     |
| 2006        | Aerial Photograph. Scale: 1"=500' | Flight Year: 2006               | USDA/NAIP     |
| 2009        | Aerial Photograph. Scale: 1"=500' | Flight Year: 2009               | USDA/NAIP     |
| 2010        | Aerial Photograph. Scale: 1"=500' | Flight Year: 2010               | USDA/NAIP     |
| 2012        | Aerial Photograph. Scale: 1"=500' | Flight Year: 2012               | USDA/NAIP     |