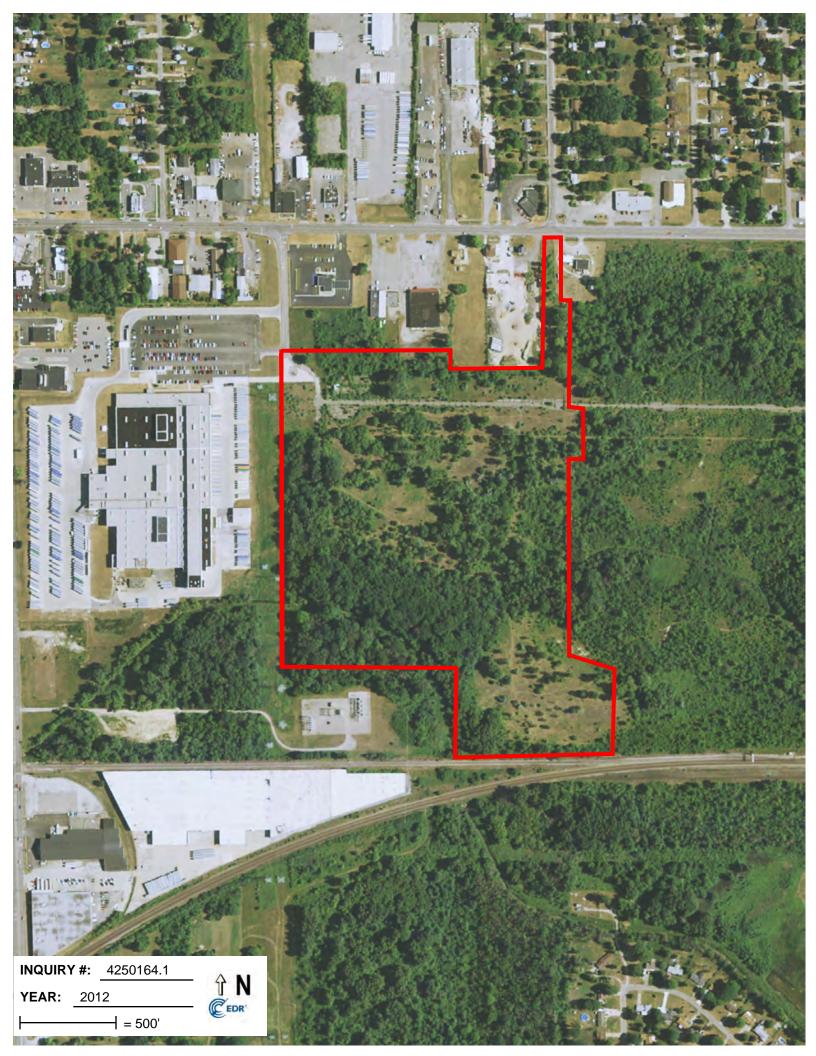

# **Target Property:**

Davison Road

Burton, MI 48509

| <u>Year</u> | <u>Scale</u>                      | <u>Details</u>                  | <u>Source</u> |
|-------------|-----------------------------------|---------------------------------|---------------|
| 1937        | Aerial Photograph. Scale: 1"=500' | Flight Year: 1937               | USGS          |
| 1941        | Aerial Photograph. Scale: 1"=500' | Flight Year: 1941               | AAA           |
| 1950        | Aerial Photograph. Scale: 1"=500' | Flight Year: 1950               | USGS          |
| 1957        | Aerial Photograph. Scale: 1"=500' | Flight Year: 1957               | PMA           |
| 1964        | Aerial Photograph. Scale: 1"=500' | Flight Year: 1964               | ASCS          |
| 1972        | Aerial Photograph. Scale: 1"=500' | Flight Year: 1972               | USGS          |
| 1982        | Aerial Photograph. Scale: 1"=500' | Flight Year: 1982               | USGS          |
| 1992        | Aerial Photograph. Scale: 1"=600' | Flight Year: 1992               | NAPP          |
| 2000        | Aerial Photograph. Scale: 1"=500' | /DOQQ - acquisition dates: 2000 | USGS/DOQQ     |
| 2005        | Aerial Photograph. Scale: 1"=500' | Flight Year: 2005               | USDA/NAIP     |
| 2006        | Aerial Photograph. Scale: 1"=500' | Flight Year: 2006               | USDA/NAIP     |
| 2009        | Aerial Photograph. Scale: 1"=500' | Flight Year: 2009               | USDA/NAIP     |
| 2010        | Aerial Photograph. Scale: 1"=500' | Flight Year: 2010               | USDA/NAIP     |
| 2012        | Aerial Photograph. Scale: 1"=500' | Flight Year: 2012               | USDA/NAIP     |