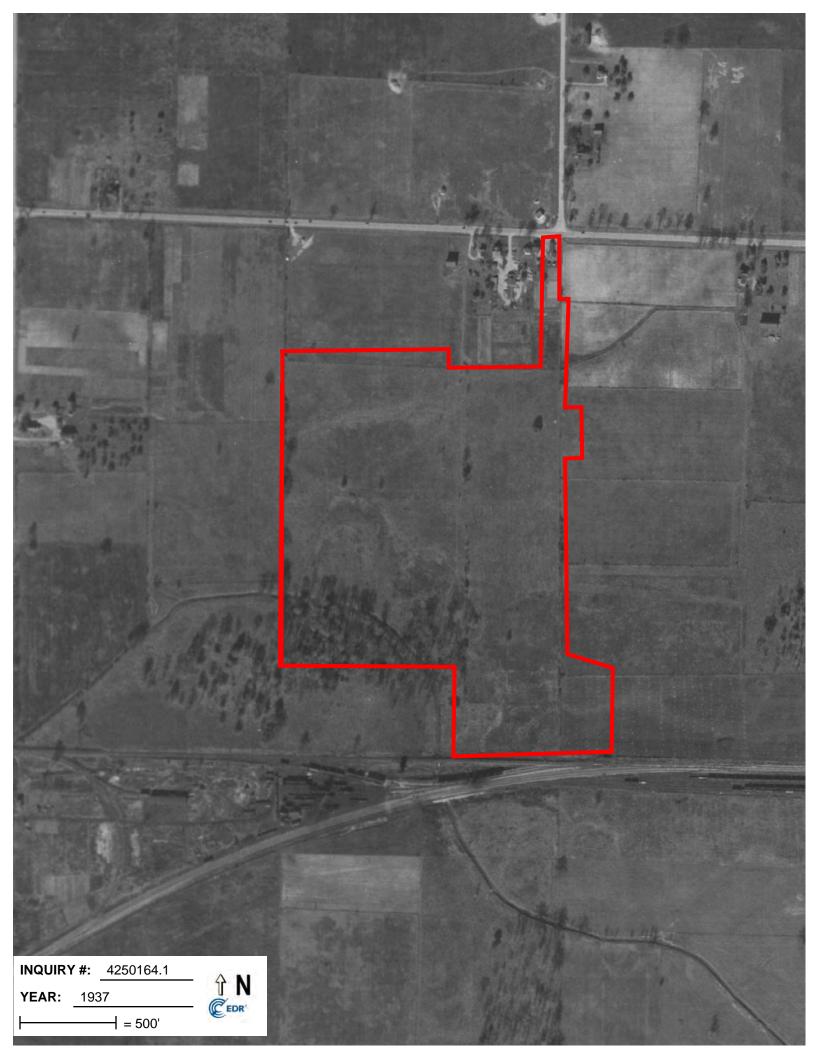

# **Target Property:**

Davison Road

Burton, MI 48509

| <u>Year</u> | <u>Scale</u>                      | <u>Details</u>                  | <u>Source</u> |
|-------------|-----------------------------------|---------------------------------|---------------|
| 1937        | Aerial Photograph. Scale: 1"=500' | Flight Year: 1937               | USGS          |
| 1941        | Aerial Photograph. Scale: 1"=500' | Flight Year: 1941               | AAA           |
| 1950        | Aerial Photograph. Scale: 1"=500' | Flight Year: 1950               | USGS          |
| 1957        | Aerial Photograph. Scale: 1"=500' | Flight Year: 1957               | PMA           |
| 1964        | Aerial Photograph. Scale: 1"=500' | Flight Year: 1964               | ASCS          |
| 1972        | Aerial Photograph. Scale: 1"=500' | Flight Year: 1972               | USGS          |
| 1982        | Aerial Photograph. Scale: 1"=500' | Flight Year: 1982               | USGS          |
| 1992        | Aerial Photograph. Scale: 1"=600' | Flight Year: 1992               | NAPP          |
| 2000        | Aerial Photograph. Scale: 1"=500' | /DOQQ - acquisition dates: 2000 | USGS/DOQQ     |
| 2005        | Aerial Photograph. Scale: 1"=500' | Flight Year: 2005               | USDA/NAIP     |
| 2006        | Aerial Photograph. Scale: 1"=500' | Flight Year: 2006               | USDA/NAIP     |
| 2009        | Aerial Photograph. Scale: 1"=500' | Flight Year: 2009               | USDA/NAIP     |
| 2010        | Aerial Photograph. Scale: 1"=500' | Flight Year: 2010               | USDA/NAIP     |
| 2012        | Aerial Photograph. Scale: 1"=500' | Flight Year: 2012               | USDA/NAIP     |