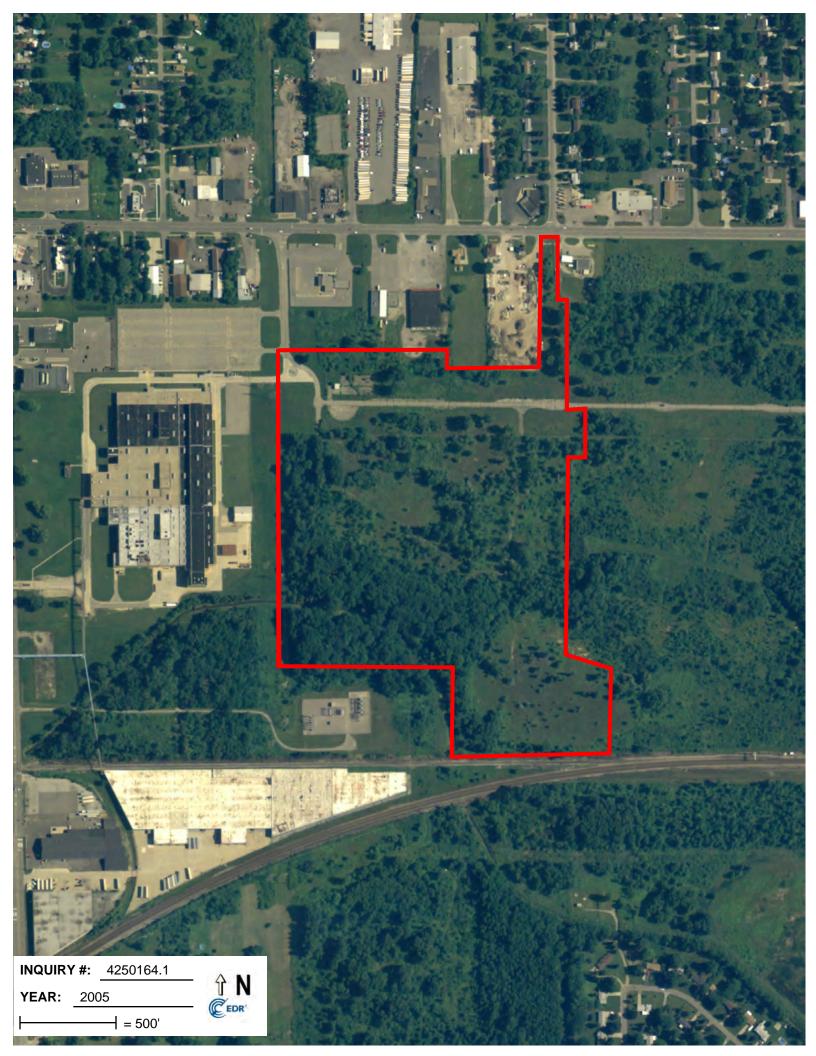

# **Target Property:**

Davison Road

Burton, MI 48509

| <u>Year</u> | <u>Scale</u>                      | <u>Details</u>                  | <u>Source</u> |
|-------------|-----------------------------------|---------------------------------|---------------|
| 1937        | Aerial Photograph. Scale: 1"=500' | Flight Year: 1937               | USGS          |
| 1941        | Aerial Photograph. Scale: 1"=500' | Flight Year: 1941               | AAA           |
| 1950        | Aerial Photograph. Scale: 1"=500' | Flight Year: 1950               | USGS          |
| 1957        | Aerial Photograph. Scale: 1"=500' | Flight Year: 1957               | PMA           |
| 1964        | Aerial Photograph. Scale: 1"=500' | Flight Year: 1964               | ASCS          |
| 1972        | Aerial Photograph. Scale: 1"=500' | Flight Year: 1972               | USGS          |
| 1982        | Aerial Photograph. Scale: 1"=500' | Flight Year: 1982               | USGS          |
| 1992        | Aerial Photograph. Scale: 1"=600' | Flight Year: 1992               | NAPP          |
| 2000        | Aerial Photograph. Scale: 1"=500' | /DOQQ - acquisition dates: 2000 | USGS/DOQQ     |
| 2005        | Aerial Photograph. Scale: 1"=500' | Flight Year: 2005               | USDA/NAIP     |
| 2006        | Aerial Photograph. Scale: 1"=500' | Flight Year: 2006               | USDA/NAIP     |
| 2009        | Aerial Photograph. Scale: 1"=500' | Flight Year: 2009               | USDA/NAIP     |
| 2010        | Aerial Photograph. Scale: 1"=500' | Flight Year: 2010               | USDA/NAIP     |
| 2012        | Aerial Photograph. Scale: 1"=500' | Flight Year: 2012               | USDA/NAIP     |