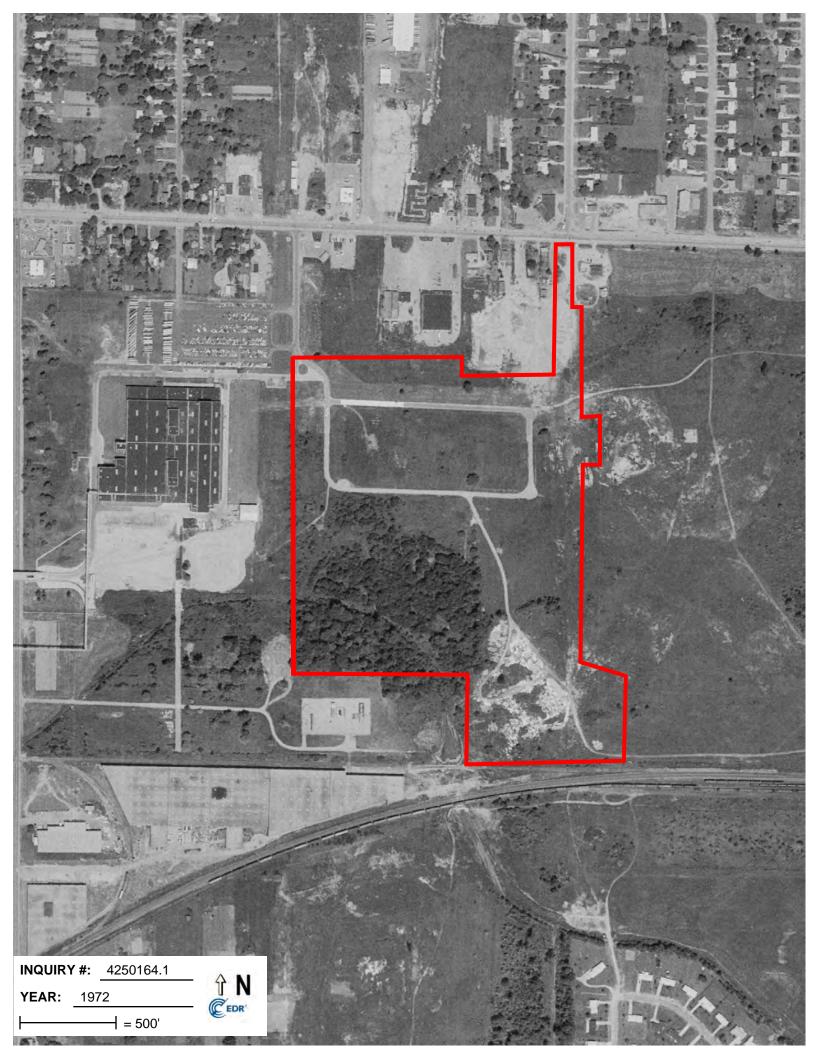

# **Target Property:**

Davison Road

Burton, MI 48509

| <u>Year</u> | <u>Scale</u>                      | <u>Details</u>                  | <u>Source</u> |
|-------------|-----------------------------------|---------------------------------|---------------|
| 1937        | Aerial Photograph. Scale: 1"=500' | Flight Year: 1937               | USGS          |
| 1941        | Aerial Photograph. Scale: 1"=500' | Flight Year: 1941               | AAA           |
| 1950        | Aerial Photograph. Scale: 1"=500' | Flight Year: 1950               | USGS          |
| 1957        | Aerial Photograph. Scale: 1"=500' | Flight Year: 1957               | PMA           |
| 1964        | Aerial Photograph. Scale: 1"=500' | Flight Year: 1964               | ASCS          |
| 1972        | Aerial Photograph. Scale: 1"=500' | Flight Year: 1972               | USGS          |
| 1982        | Aerial Photograph. Scale: 1"=500' | Flight Year: 1982               | USGS          |
| 1992        | Aerial Photograph. Scale: 1"=600' | Flight Year: 1992               | NAPP          |
| 2000        | Aerial Photograph. Scale: 1"=500' | /DOQQ - acquisition dates: 2000 | USGS/DOQQ     |
| 2005        | Aerial Photograph. Scale: 1"=500' | Flight Year: 2005               | USDA/NAIP     |
| 2006        | Aerial Photograph. Scale: 1"=500' | Flight Year: 2006               | USDA/NAIP     |
| 2009        | Aerial Photograph. Scale: 1"=500' | Flight Year: 2009               | USDA/NAIP     |
| 2010        | Aerial Photograph. Scale: 1"=500' | Flight Year: 2010               | USDA/NAIP     |
| 2012        | Aerial Photograph. Scale: 1"=500' | Flight Year: 2012               | USDA/NAIP     |