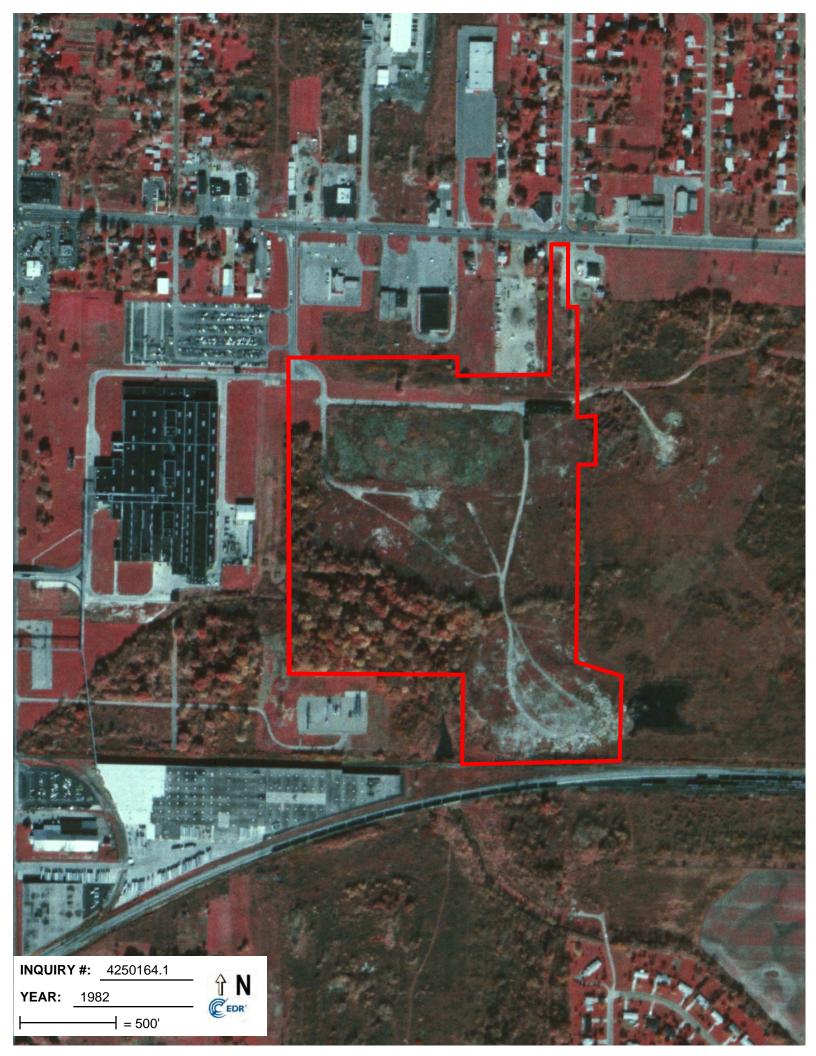

# **Target Property:**

Davison Road

Burton, MI 48509

| <u>Year</u> | <u>Scale</u>                      | <u>Details</u>                  | <u>Source</u> |
|-------------|-----------------------------------|---------------------------------|---------------|
| 1937        | Aerial Photograph. Scale: 1"=500' | Flight Year: 1937               | USGS          |
| 1941        | Aerial Photograph. Scale: 1"=500' | Flight Year: 1941               | AAA           |
| 1950        | Aerial Photograph. Scale: 1"=500' | Flight Year: 1950               | USGS          |
| 1957        | Aerial Photograph. Scale: 1"=500' | Flight Year: 1957               | PMA           |
| 1964        | Aerial Photograph. Scale: 1"=500' | Flight Year: 1964               | ASCS          |
| 1972        | Aerial Photograph. Scale: 1"=500' | Flight Year: 1972               | USGS          |
| 1982        | Aerial Photograph. Scale: 1"=500' | Flight Year: 1982               | USGS          |
| 1992        | Aerial Photograph. Scale: 1"=600' | Flight Year: 1992               | NAPP          |
| 2000        | Aerial Photograph. Scale: 1"=500' | /DOQQ - acquisition dates: 2000 | USGS/DOQQ     |
| 2005        | Aerial Photograph. Scale: 1"=500' | Flight Year: 2005               | USDA/NAIP     |
| 2006        | Aerial Photograph. Scale: 1"=500' | Flight Year: 2006               | USDA/NAIP     |
| 2009        | Aerial Photograph. Scale: 1"=500' | Flight Year: 2009               | USDA/NAIP     |
| 2010        | Aerial Photograph. Scale: 1"=500' | Flight Year: 2010               | USDA/NAIP     |
| 2012        | Aerial Photograph. Scale: 1"=500' | Flight Year: 2012               | USDA/NAIP     |