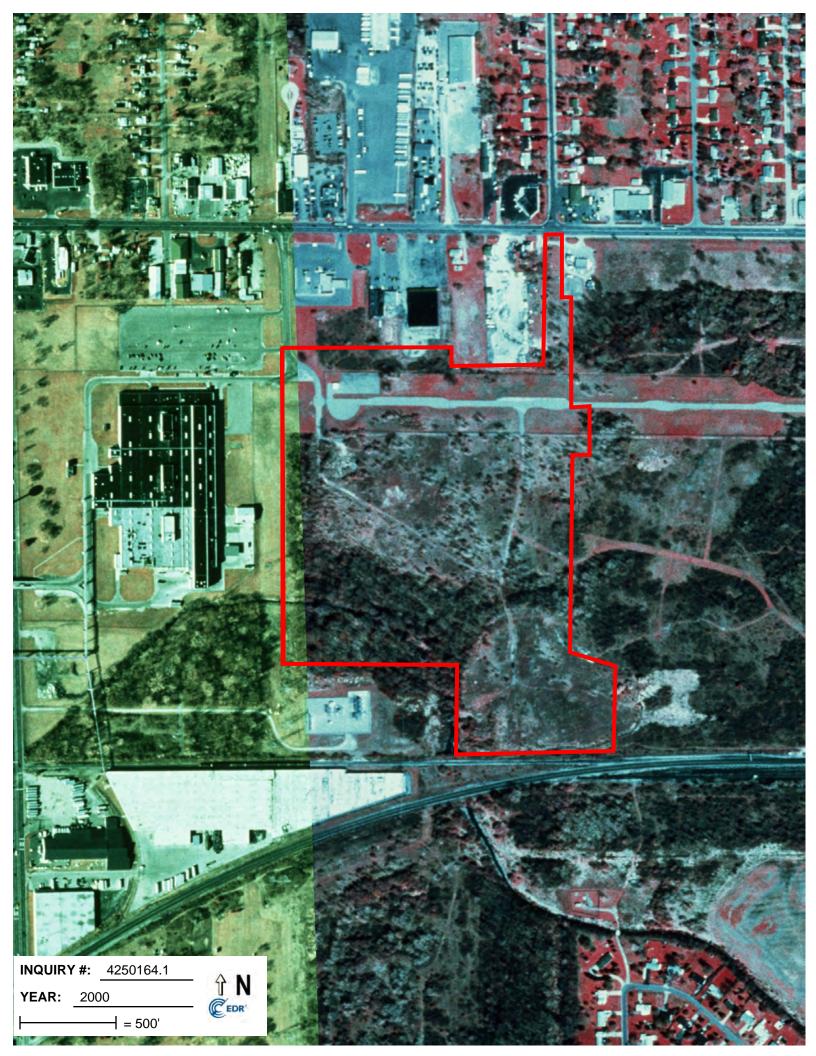

# **Target Property:**

Davison Road

Burton, MI 48509

| <u>Year</u> | <u>Scale</u>                      | <u>Details</u>                  | <u>Source</u> |
|-------------|-----------------------------------|---------------------------------|---------------|
| 1937        | Aerial Photograph. Scale: 1"=500' | Flight Year: 1937               | USGS          |
| 1941        | Aerial Photograph. Scale: 1"=500' | Flight Year: 1941               | AAA           |
| 1950        | Aerial Photograph. Scale: 1"=500' | Flight Year: 1950               | USGS          |
| 1957        | Aerial Photograph. Scale: 1"=500' | Flight Year: 1957               | PMA           |
| 1964        | Aerial Photograph. Scale: 1"=500' | Flight Year: 1964               | ASCS          |
| 1972        | Aerial Photograph. Scale: 1"=500' | Flight Year: 1972               | USGS          |
| 1982        | Aerial Photograph. Scale: 1"=500' | Flight Year: 1982               | USGS          |
| 1992        | Aerial Photograph. Scale: 1"=600' | Flight Year: 1992               | NAPP          |
| 2000        | Aerial Photograph. Scale: 1"=500' | /DOQQ - acquisition dates: 2000 | USGS/DOQQ     |
| 2005        | Aerial Photograph. Scale: 1"=500' | Flight Year: 2005               | USDA/NAIP     |
| 2006        | Aerial Photograph. Scale: 1"=500' | Flight Year: 2006               | USDA/NAIP     |
| 2009        | Aerial Photograph. Scale: 1"=500' | Flight Year: 2009               | USDA/NAIP     |
| 2010        | Aerial Photograph. Scale: 1"=500' | Flight Year: 2010               | USDA/NAIP     |
| 2012        | Aerial Photograph. Scale: 1"=500' | Flight Year: 2012               | USDA/NAIP     |