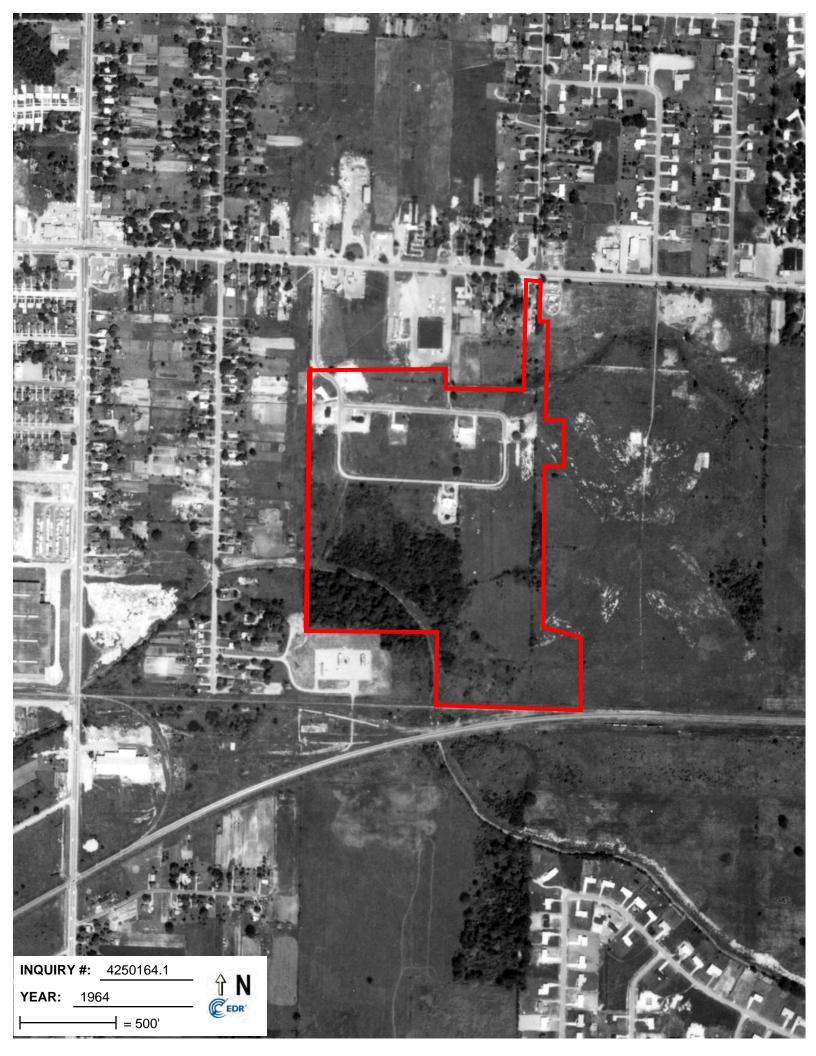

# **Target Property:**

Davison Road

Burton, MI 48509

| <u>Year</u> | <u>Scale</u>                      | <u>Details</u>                  | <u>Source</u> |
|-------------|-----------------------------------|---------------------------------|---------------|
| 1937        | Aerial Photograph. Scale: 1"=500' | Flight Year: 1937               | USGS          |
| 1941        | Aerial Photograph. Scale: 1"=500' | Flight Year: 1941               | AAA           |
| 1950        | Aerial Photograph. Scale: 1"=500' | Flight Year: 1950               | USGS          |
| 1957        | Aerial Photograph. Scale: 1"=500' | Flight Year: 1957               | PMA           |
| 1964        | Aerial Photograph. Scale: 1"=500' | Flight Year: 1964               | ASCS          |
| 1972        | Aerial Photograph. Scale: 1"=500' | Flight Year: 1972               | USGS          |
| 1982        | Aerial Photograph. Scale: 1"=500' | Flight Year: 1982               | USGS          |
| 1992        | Aerial Photograph. Scale: 1"=600' | Flight Year: 1992               | NAPP          |
| 2000        | Aerial Photograph. Scale: 1"=500' | /DOQQ - acquisition dates: 2000 | USGS/DOQQ     |
| 2005        | Aerial Photograph. Scale: 1"=500' | Flight Year: 2005               | USDA/NAIP     |
| 2006        | Aerial Photograph. Scale: 1"=500' | Flight Year: 2006               | USDA/NAIP     |
| 2009        | Aerial Photograph. Scale: 1"=500' | Flight Year: 2009               | USDA/NAIP     |
| 2010        | Aerial Photograph. Scale: 1"=500' | Flight Year: 2010               | USDA/NAIP     |
| 2012        | Aerial Photograph. Scale: 1"=500' | Flight Year: 2012               | USDA/NAIP     |