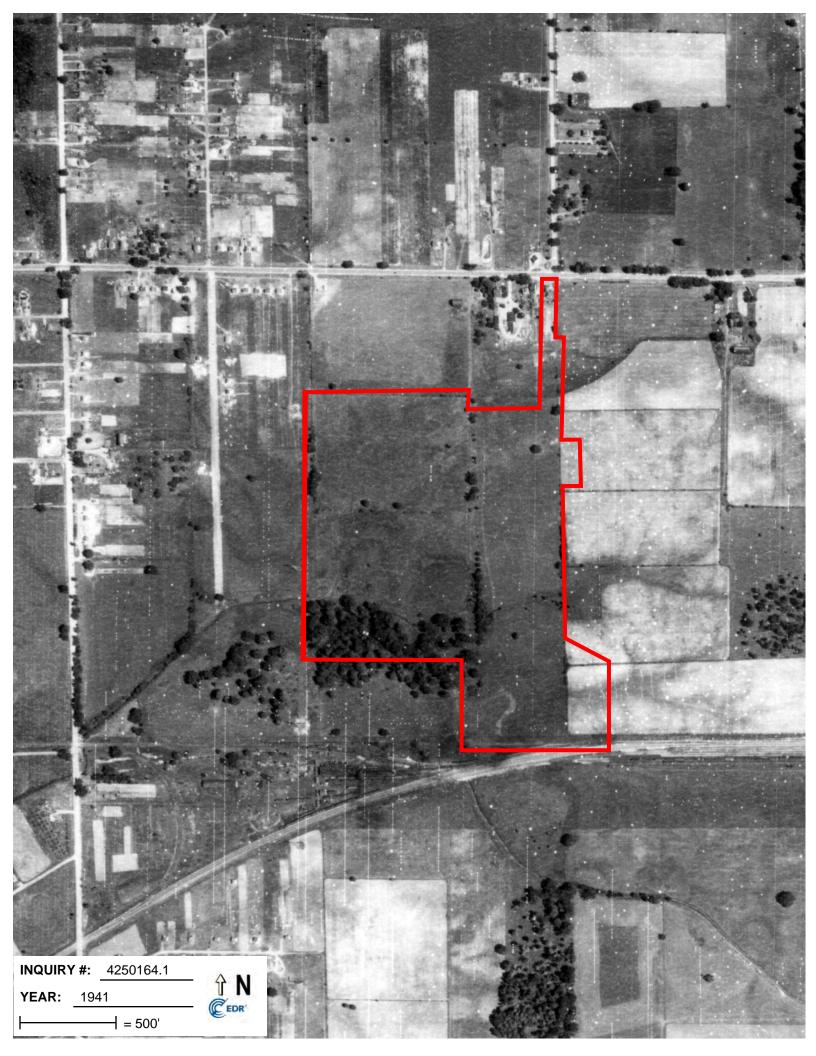

# **Target Property:**

Davison Road

Burton, MI 48509

| <u>Year</u> | <u>Scale</u>                      | <u>Details</u>                  | <u>Source</u> |
|-------------|-----------------------------------|---------------------------------|---------------|
| 1937        | Aerial Photograph. Scale: 1"=500' | Flight Year: 1937               | USGS          |
| 1941        | Aerial Photograph. Scale: 1"=500' | Flight Year: 1941               | AAA           |
| 1950        | Aerial Photograph. Scale: 1"=500' | Flight Year: 1950               | USGS          |
| 1957        | Aerial Photograph. Scale: 1"=500' | Flight Year: 1957               | PMA           |
| 1964        | Aerial Photograph. Scale: 1"=500' | Flight Year: 1964               | ASCS          |
| 1972        | Aerial Photograph. Scale: 1"=500' | Flight Year: 1972               | USGS          |
| 1982        | Aerial Photograph. Scale: 1"=500' | Flight Year: 1982               | USGS          |
| 1992        | Aerial Photograph. Scale: 1"=600' | Flight Year: 1992               | NAPP          |
| 2000        | Aerial Photograph. Scale: 1"=500' | /DOQQ - acquisition dates: 2000 | USGS/DOQQ     |
| 2005        | Aerial Photograph. Scale: 1"=500' | Flight Year: 2005               | USDA/NAIP     |
| 2006        | Aerial Photograph. Scale: 1"=500' | Flight Year: 2006               | USDA/NAIP     |
| 2009        | Aerial Photograph. Scale: 1"=500' | Flight Year: 2009               | USDA/NAIP     |
| 2010        | Aerial Photograph. Scale: 1"=500' | Flight Year: 2010               | USDA/NAIP     |
| 2012        | Aerial Photograph. Scale: 1"=500' | Flight Year: 2012               | USDA/NAIP     |