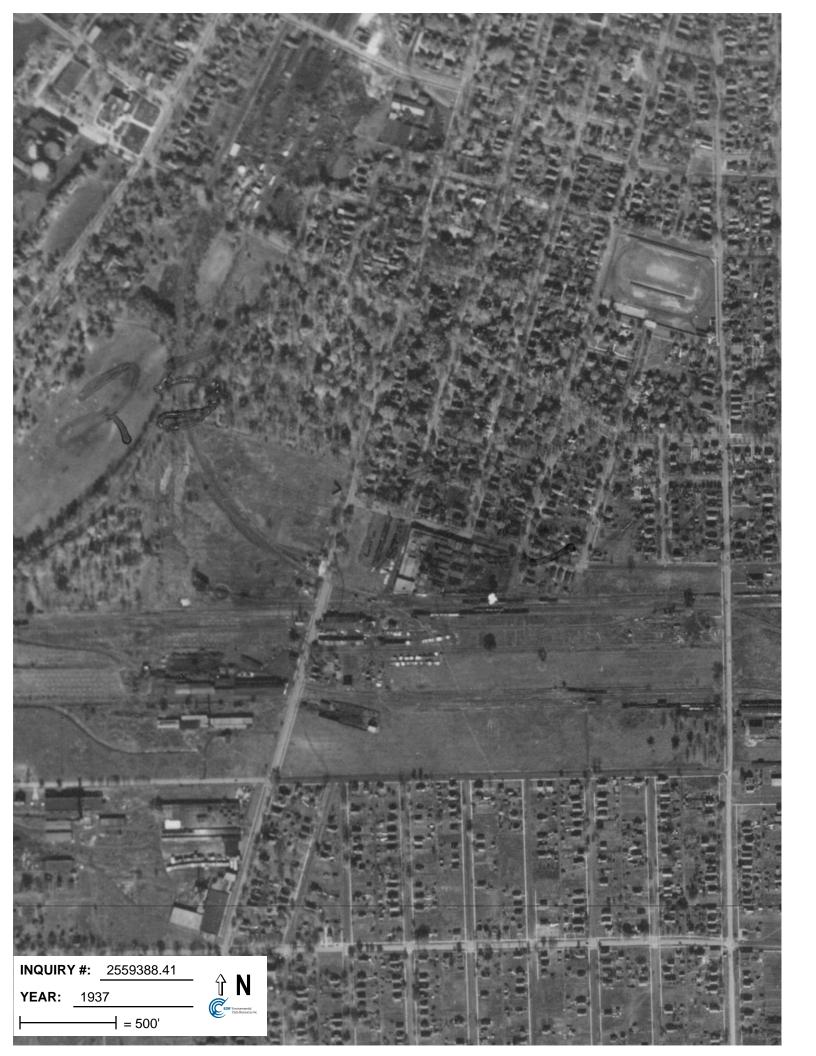

# **Target Property:**

700 Garey Street Saginaw, MI 48601

| <u>Year</u> | <u>Scale</u>                      | <u>Details</u>                                                | <u>Source</u> |
|-------------|-----------------------------------|---------------------------------------------------------------|---------------|
| 1937        | Aerial Photograph. Scale: 1"=500' | Flight Year: 1937                                             | AAA           |
| 1941        | Aerial Photograph. Scale: 1"=500' | Flight Year: 1941                                             | AAA           |
| 1950        | Aerial Photograph. Scale: 1"=500' | Flight Year: 1950                                             | PMA           |
| 1955        | Aerial Photograph. Scale: 1"=500' | Flight Year: 1955                                             | CSS           |
| 1965        | Aerial Photograph. Scale: 1"=500' | Flight Year: 1965<br>Best Copy Available from original source | USGS          |
| 1973        | Aerial Photograph. Scale: 1"=600' | Flight Year: 1973<br>Best Copy Available from original source | USGS          |
| 1980        | Aerial Photograph. Scale: 1"=600' | Flight Year: 1980                                             | ASCS          |
| 1992        | Aerial Photograph. Scale: unknown | Flight Year: 1992                                             | FSA           |
| 1997        | Aerial Photograph. Scale: unknown | Flight Year: 1997                                             | FSA           |
| 2006        | Aerial Photograph. 1" = 604'      | Flight Year: 2006                                             | EDR           |