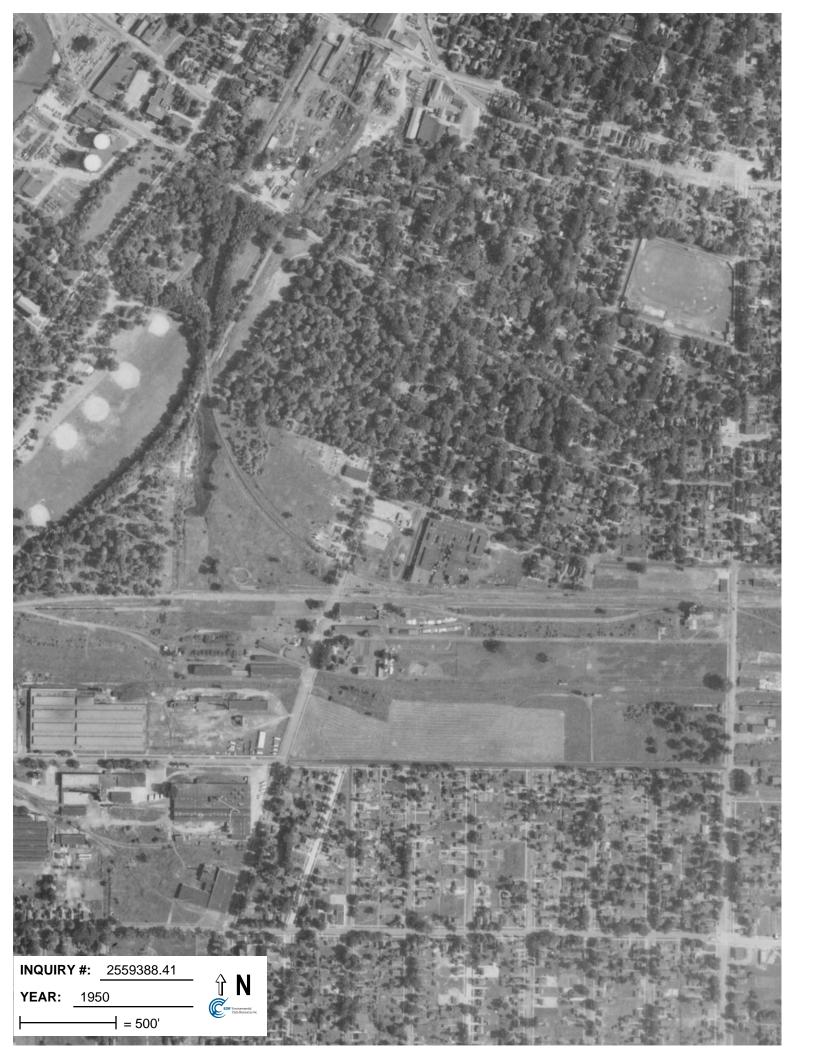

# **Target Property:**

700 Garey Street Saginaw, MI 48601

| <u>Year</u> | <u>Scale</u>                      | <u>Details</u>                                                | <u>Source</u> |
|-------------|-----------------------------------|---------------------------------------------------------------|---------------|
| 1937        | Aerial Photograph. Scale: 1"=500' | Flight Year: 1937                                             | AAA           |
| 1941        | Aerial Photograph. Scale: 1"=500' | Flight Year: 1941                                             | AAA           |
| 1950        | Aerial Photograph. Scale: 1"=500' | Flight Year: 1950                                             | PMA           |
| 1955        | Aerial Photograph. Scale: 1"=500' | Flight Year: 1955                                             | CSS           |
| 1965        | Aerial Photograph. Scale: 1"=500' | Flight Year: 1965<br>Best Copy Available from original source | USGS          |
| 1973        | Aerial Photograph. Scale: 1"=600' | Flight Year: 1973<br>Best Copy Available from original source | USGS          |
| 1980        | Aerial Photograph. Scale: 1"=600' | Flight Year: 1980                                             | ASCS          |
| 1992        | Aerial Photograph. Scale: unknown | Flight Year: 1992                                             | FSA           |
| 1997        | Aerial Photograph. Scale: unknown | Flight Year: 1997                                             | FSA           |
| 2006        | Aerial Photograph. 1" = 604'      | Flight Year: 2006                                             | EDR           |