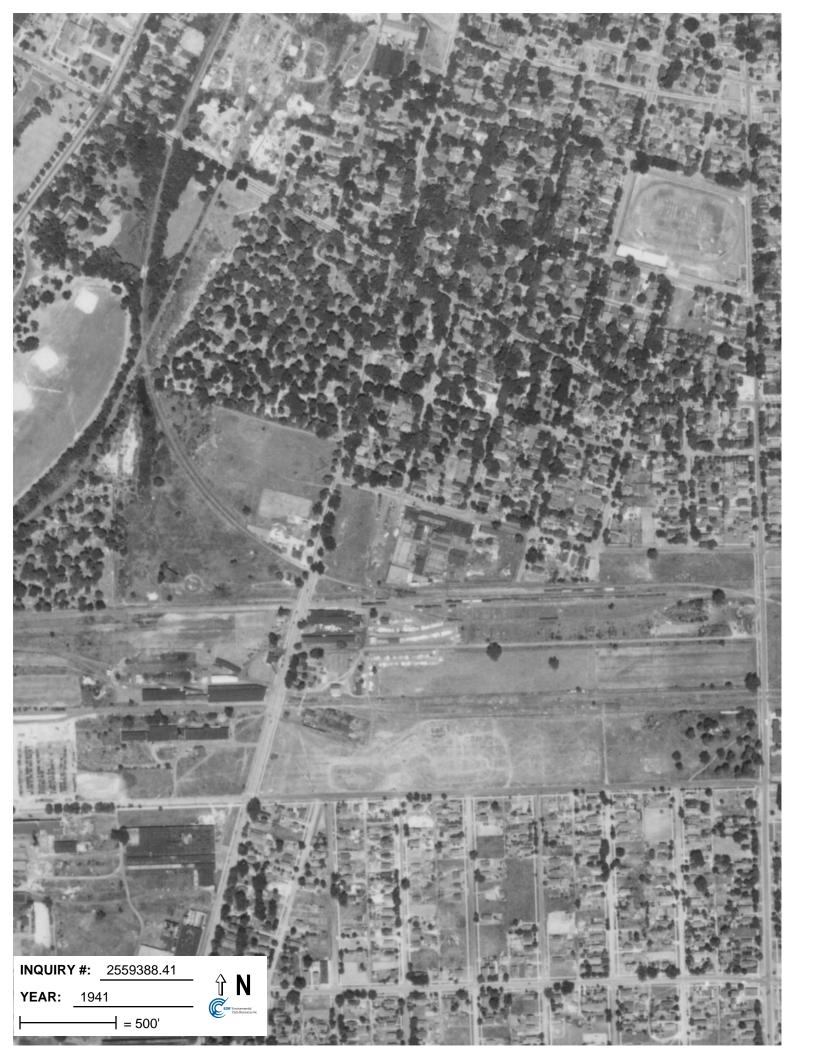

# **Target Property:**

700 Garey Street Saginaw, MI 48601

| <u>Year</u> | <u>Scale</u>                      | <u>Details</u>                                                | <u>Source</u> |
|-------------|-----------------------------------|---------------------------------------------------------------|---------------|
| 1937        | Aerial Photograph. Scale: 1"=500' | Flight Year: 1937                                             | AAA           |
| 1941        | Aerial Photograph. Scale: 1"=500' | Flight Year: 1941                                             | AAA           |
| 1950        | Aerial Photograph. Scale: 1"=500' | Flight Year: 1950                                             | PMA           |
| 1955        | Aerial Photograph. Scale: 1"=500' | Flight Year: 1955                                             | CSS           |
| 1965        | Aerial Photograph. Scale: 1"=500' | Flight Year: 1965<br>Best Copy Available from original source | USGS          |
| 1973        | Aerial Photograph. Scale: 1"=600' | Flight Year: 1973<br>Best Copy Available from original source | USGS          |
| 1980        | Aerial Photograph. Scale: 1"=600' | Flight Year: 1980                                             | ASCS          |
| 1992        | Aerial Photograph. Scale: unknown | Flight Year: 1992                                             | FSA           |
| 1997        | Aerial Photograph. Scale: unknown | Flight Year: 1997                                             | FSA           |
| 2006        | Aerial Photograph. 1" = 604'      | Flight Year: 2006                                             | EDR           |