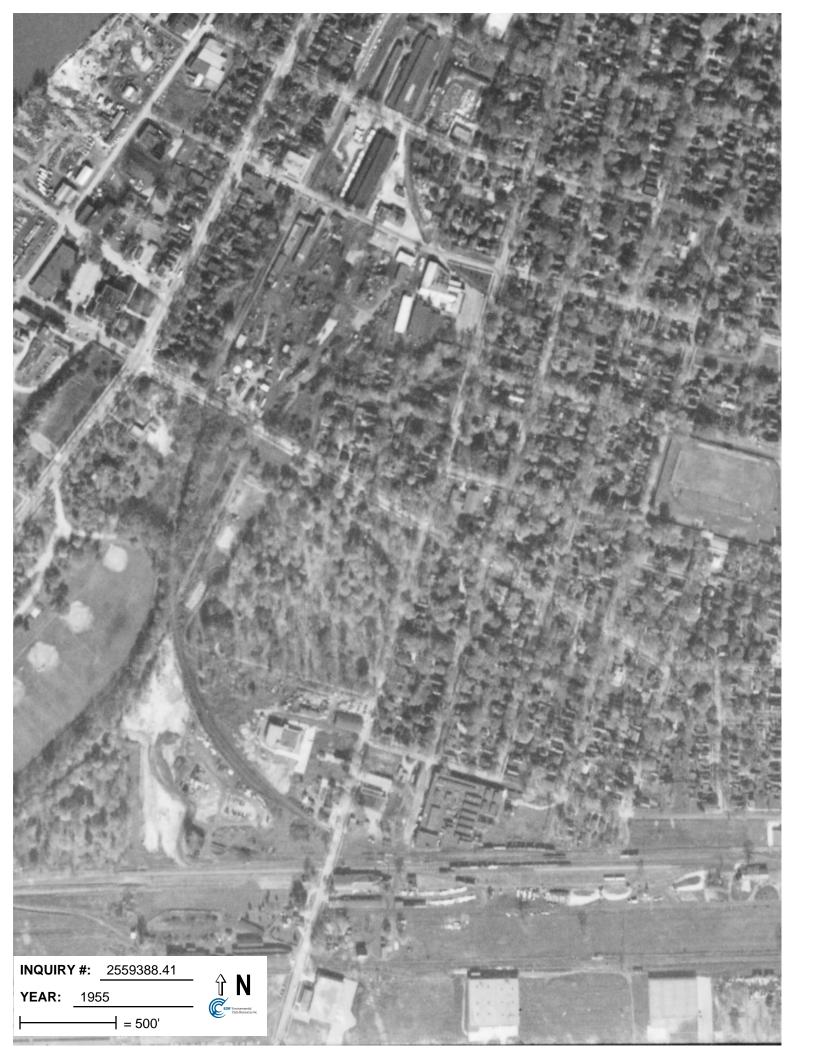

# **Target Property:**

700 Garey Street Saginaw, MI 48601

| <u>Year</u> | <u>Scale</u>                      | <u>Details</u>                                                | <u>Source</u> |
|-------------|-----------------------------------|---------------------------------------------------------------|---------------|
| 1937        | Aerial Photograph. Scale: 1"=500' | Flight Year: 1937                                             | AAA           |
| 1941        | Aerial Photograph. Scale: 1"=500' | Flight Year: 1941                                             | AAA           |
| 1950        | Aerial Photograph. Scale: 1"=500' | Flight Year: 1950                                             | PMA           |
| 1955        | Aerial Photograph. Scale: 1"=500' | Flight Year: 1955                                             | CSS           |
| 1965        | Aerial Photograph. Scale: 1"=500' | Flight Year: 1965<br>Best Copy Available from original source | USGS          |
| 1973        | Aerial Photograph. Scale: 1"=600' | Flight Year: 1973<br>Best Copy Available from original source | USGS          |
| 1980        | Aerial Photograph. Scale: 1"=600' | Flight Year: 1980                                             | ASCS          |
| 1992        | Aerial Photograph. Scale: unknown | Flight Year: 1992                                             | FSA           |
| 1997        | Aerial Photograph. Scale: unknown | Flight Year: 1997                                             | FSA           |
| 2006        | Aerial Photograph. 1" = 604'      | Flight Year: 2006                                             | EDR           |