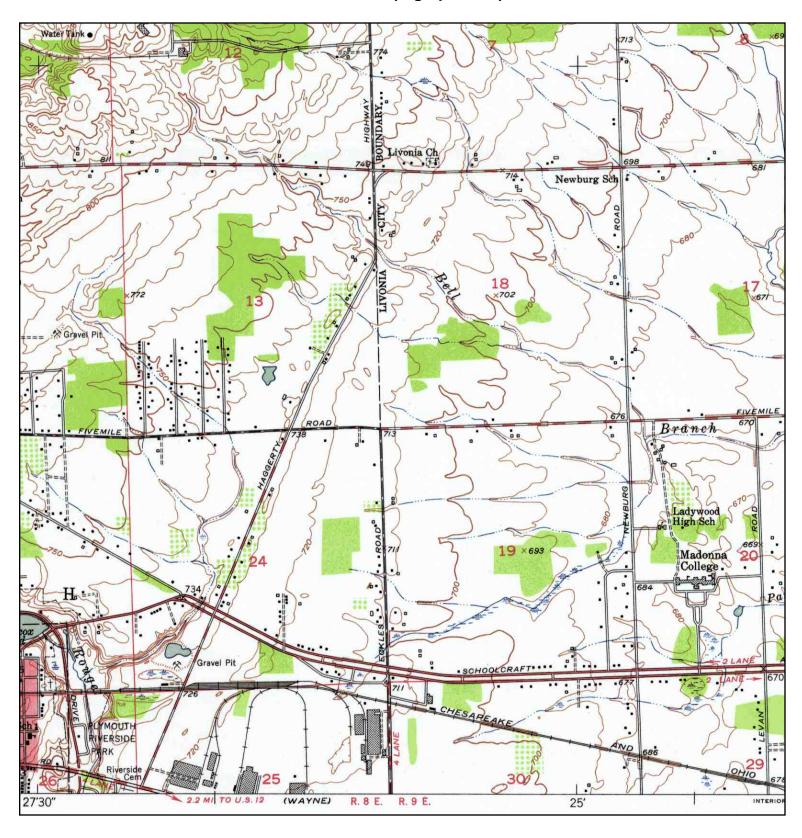

Plant -Site ID 1104

ADDRESS: 12950 Eckles Road Livonia, MI 48150

LAT/LONG: 42.3744 / 83.4308

ADJOINING QUAD

NAME: NORTHVILLE

MAP YEAR: 1969

SERIES: 7.5 SCALE: 1:24000 SITE NAME: Former Delco Chassis

Plant -Site ID 1104

ADDRESS: 12950 Eckles Road Livonia, MI 48150

LAT/LONG: 42.3744 / 83.4308

N A ADJOINING QUAD

NAME: NORTHVILLE

MAP YEAR: 1973

PHOTOREVISED FROM:1969

SERIES: 7.5 SCALE: 1:24000 SITE NAME: Former Delco Chassis

Former Delco Chassis
Plant -Site ID 1104