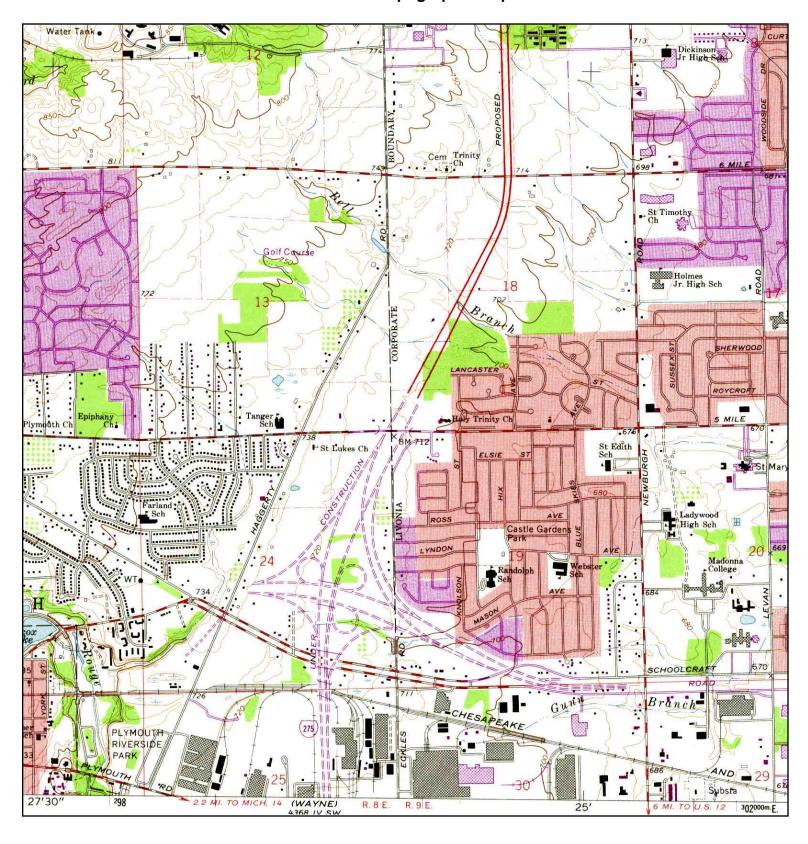

Livonia, MI 48150

LAT/LONG: 42.3744 / 83.4308

CLIENT: LFR Inc CONTACT: Rich Mall INQUIRY#: 2559388.34

TARGET QUAD NAME: WAYNE MAP YEAR: 1973

PHOTOREVISED FROM:1968

SERIES: 7.5 SCALE: 1:24000 SITE NAME: Former Delco Chassis

Plant -Site ID 1104

ADDRESS: 12950 Eckles Road Livonia, MI 48150

LAT/LONG: 42.3744 / 83.4308

TARGET QUAD NAME: WAYNE MAP YEAR: 1980

PHOTOREVISED FROM:1968

SERIES: 7.5 SCALE: 1:24000 SITE NAME: Former Delco Chassis