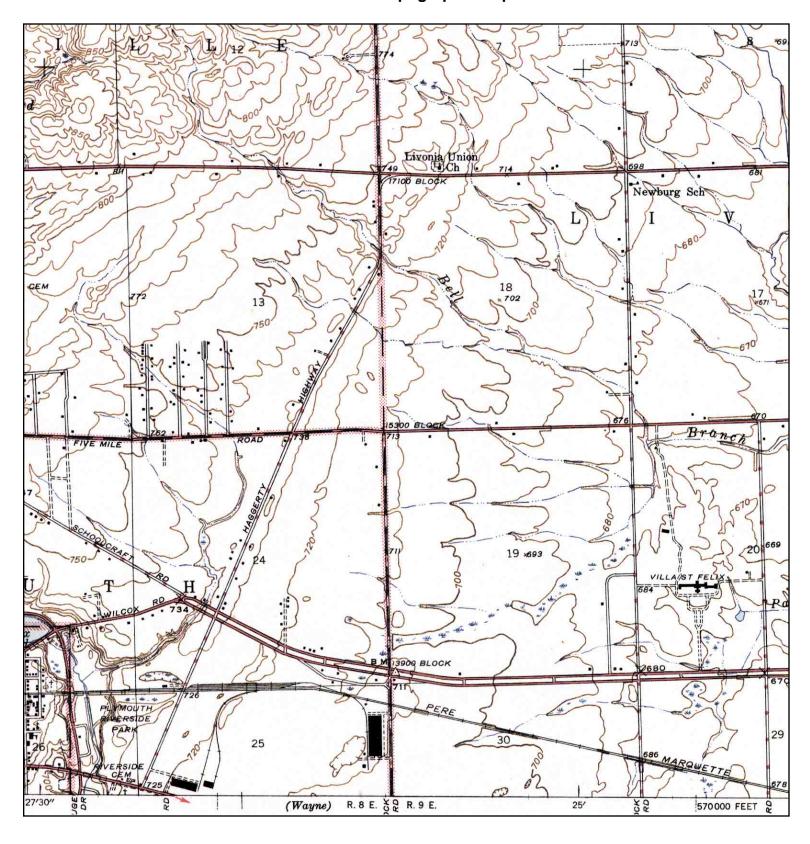

Plant -Site ID 1104 12950 Eckles Road

12950 Eckles Road Livonia, MI 48150

LAT/LONG: 42.3744 / 83.4308

ADDRESS:

CLIENT: LFR Inc CONTACT: Rich Mall INQUIRY#: 2559388.34

ADJOINING QUAD

NAME: NORTHVILLE

MAP YEAR: 1945

SERIES: 7.5 SCALE: 1:24000 SITE NAME: Former Delco Chassis

Plant -Site ID 1104

ADDRESS: 12950 Eckles Road Livonia, MI 48150

LAT/LONG: 42.3744 / 83.4308

ADJOINING QUAD

NAME: NORTHVILLE

MAP YEAR: 1952

SERIES: 7.5 SCALE: 1:24000 SITE NAME: Former Delco Chassis