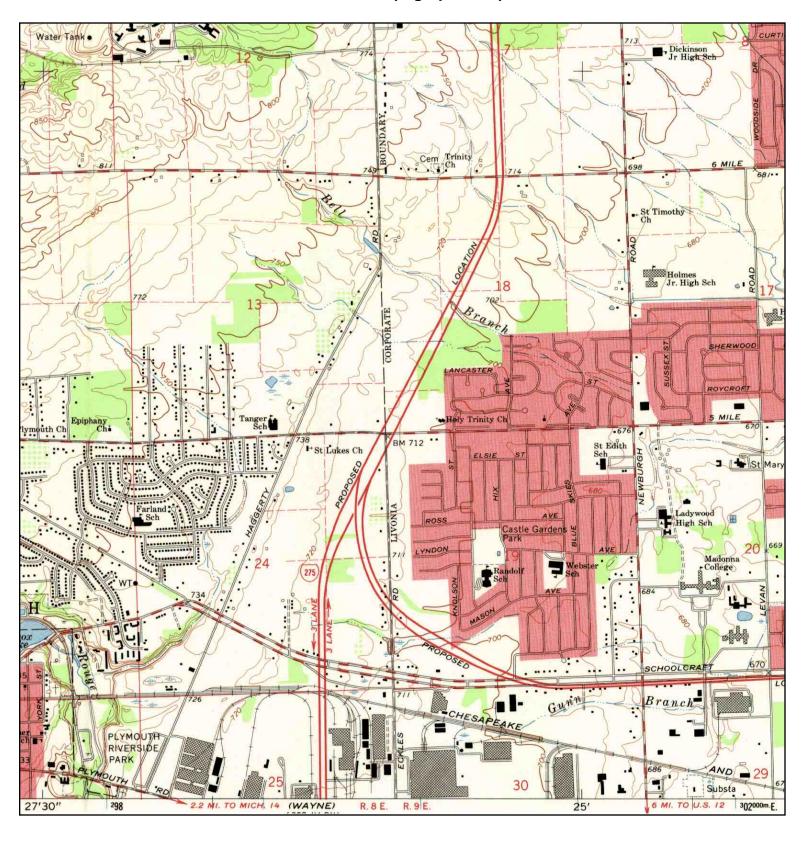

TARGET QUAD NAME: WAYNE MAP YEAR: 1952

SERIES: 7.5 SCALE: 1:24000 SITE NAME: Former Delco Chassis

Plant -Site ID 1104 ESS: 12950 Eckles Road

ADDRESS: 12950 Eckles Road Livonia, MI 48150

LAT/LONG: 42.3744 / 83.4308

CLIENT: LFR Inc CONTACT: Rich Mall INQUIRY#: 2559388.34

N <del>|</del> TARGET QUAD NAME: WAYNE MAP YEAR: 1968

SERIES: 7.5 SCALE: 1:24000 SITE NAME: Former Delco Chassis

Plant -Site ID 1104 ADDRESS: 12950 Eckles Road