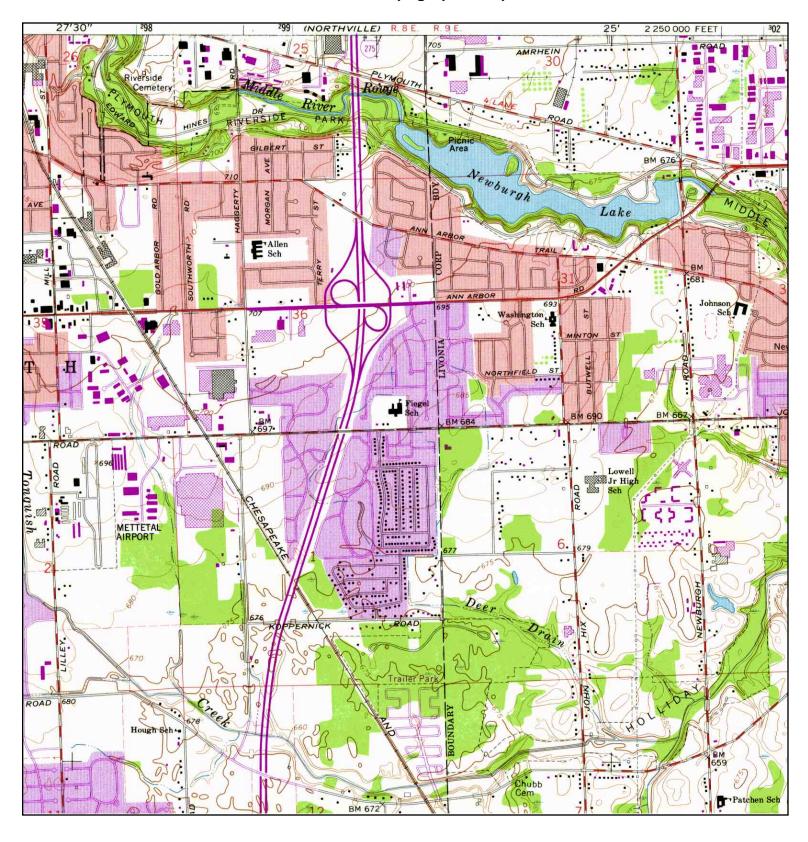

Plant -Site ID 1104

ADDRESS: 12950 Eckles Road Livonia, MI 48150

LAT/LONG: 42.3744 / 83.4308

ADJOINING QUAD

NAME: NORTHVILLE

MAP YEAR: 1969

SERIES: 7.5 SCALE: 1:24000 SITE NAME: Former Delco Chassis

Plant -Site ID 1104

ADDRESS: 12950 Eckles Road Livonia, MI 48150

LAT/LONG: 42.3744 / 83.4308

N A ADJOINING QUAD

NAME: NORTHVILLE

MAP YEAR: 1973

PHOTOREVISED FROM:1969

SERIES: 7.5 SCALE: 1:24000 SITE NAME: Former Delco Chassis

Former Delco Chassis
Plant -Site ID 1104