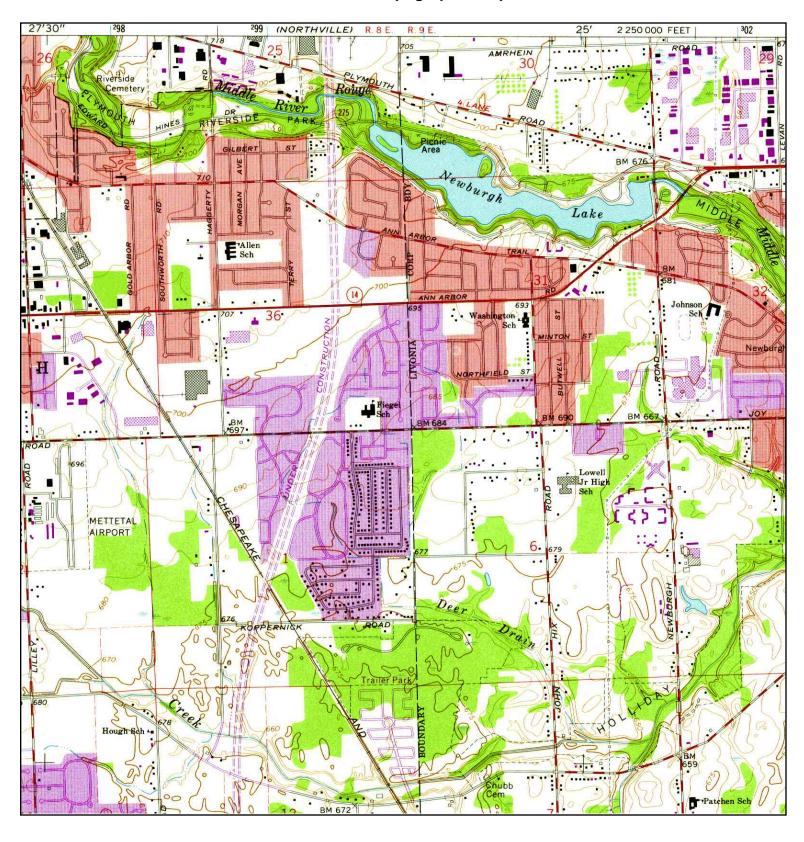

Plant -Site ID 1104 12950 Eckles Road

12950 Eckles Road Livonia, MI 48150

LAT/LONG: 42.3744 / 83.4308

ADDRESS:

CLIENT: LFR Inc CONTACT: Rich Mall INQUIRY#: 2559388.34

ADJOINING QUAD

NAME: NORTHVILLE

MAP YEAR: 1945

SERIES: 7.5 SCALE: 1:24000 SITE NAME: Former Delco Chassis

Plant -Site ID 1104

ADDRESS: 12950 Eckles Road Livonia, MI 48150

LAT/LONG: 42.3744 / 83.4308

ADJOINING QUAD

NAME: NORTHVILLE

MAP YEAR: 1952

SERIES: 7.5 SCALE: 1:24000 SITE NAME: Former Delco Chassis