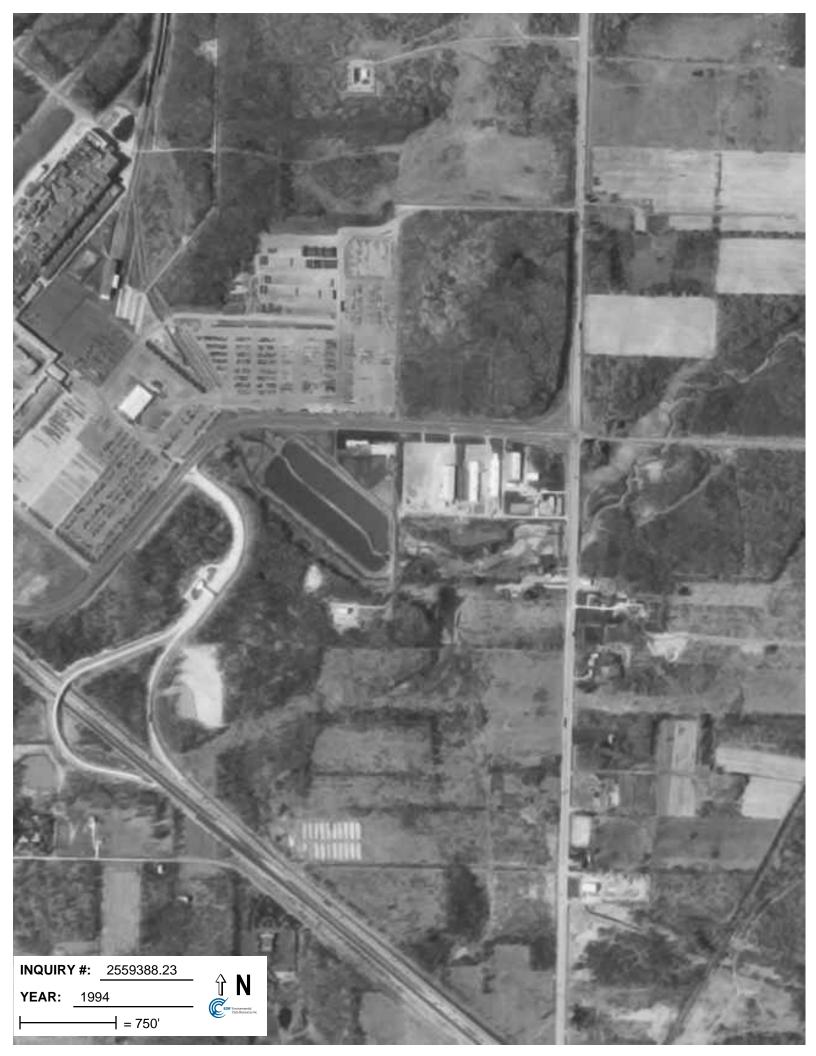

## **Target Property:**

1829 Hallock Young Road Lordstown, OH 44481

| <u>Year</u> | Scale                              | <u>Details</u>                                  | <u>Source</u> |
|-------------|------------------------------------|-------------------------------------------------|---------------|
| 1960        | Aerial Photograph. Scale: 1"=1000' | Panel #: 2441080-B7/Flight Date: May 16, 1960   | EDR           |
| 1977        | Aerial Photograph. Scale: 1"=1000' | Panel #: 2441080-B7/Flight Date: April 29, 1977 | EDR           |
| 1982        | Aerial Photograph. Scale: 1"=1000' | Panel #: 2441080-B7/Flight Date: April 28, 1982 | EDR           |
| 1994        | Aerial Photograph. Scale: 1"=750'  | Panel #: 2441080-B7/Flight Date: April 20, 1994 | EDR           |
| 2005        | Aerial Photograph. 1" = 604'       | Flight Year: 2005                               | EDR           |
| 2006        | Aerial Photograph. 1" = 604'       | Flight Year: 2006                               | EDR           |