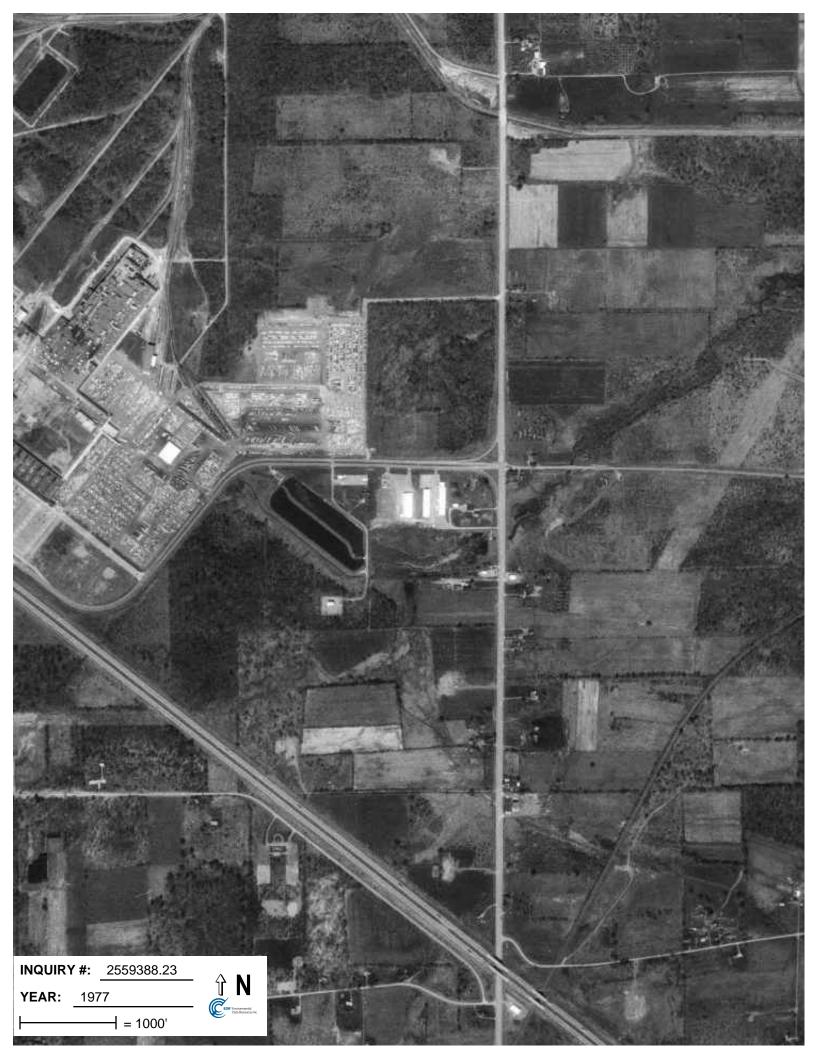

## **Target Property:**

1829 Hallock Young Road Lordstown, OH 44481

| <u>Year</u> | Scale                              | <u>Details</u>                                  | <u>Source</u> |
|-------------|------------------------------------|-------------------------------------------------|---------------|
| 1960        | Aerial Photograph. Scale: 1"=1000' | Panel #: 2441080-B7/Flight Date: May 16, 1960   | EDR           |
| 1977        | Aerial Photograph. Scale: 1"=1000' | Panel #: 2441080-B7/Flight Date: April 29, 1977 | EDR           |
| 1982        | Aerial Photograph. Scale: 1"=1000' | Panel #: 2441080-B7/Flight Date: April 28, 1982 | EDR           |
| 1994        | Aerial Photograph. Scale: 1"=750'  | Panel #: 2441080-B7/Flight Date: April 20, 1994 | EDR           |
| 2005        | Aerial Photograph. 1" = 604'       | Flight Year: 2005                               | EDR           |
| 2006        | Aerial Photograph. 1" = 604'       | Flight Year: 2006                               | EDR           |