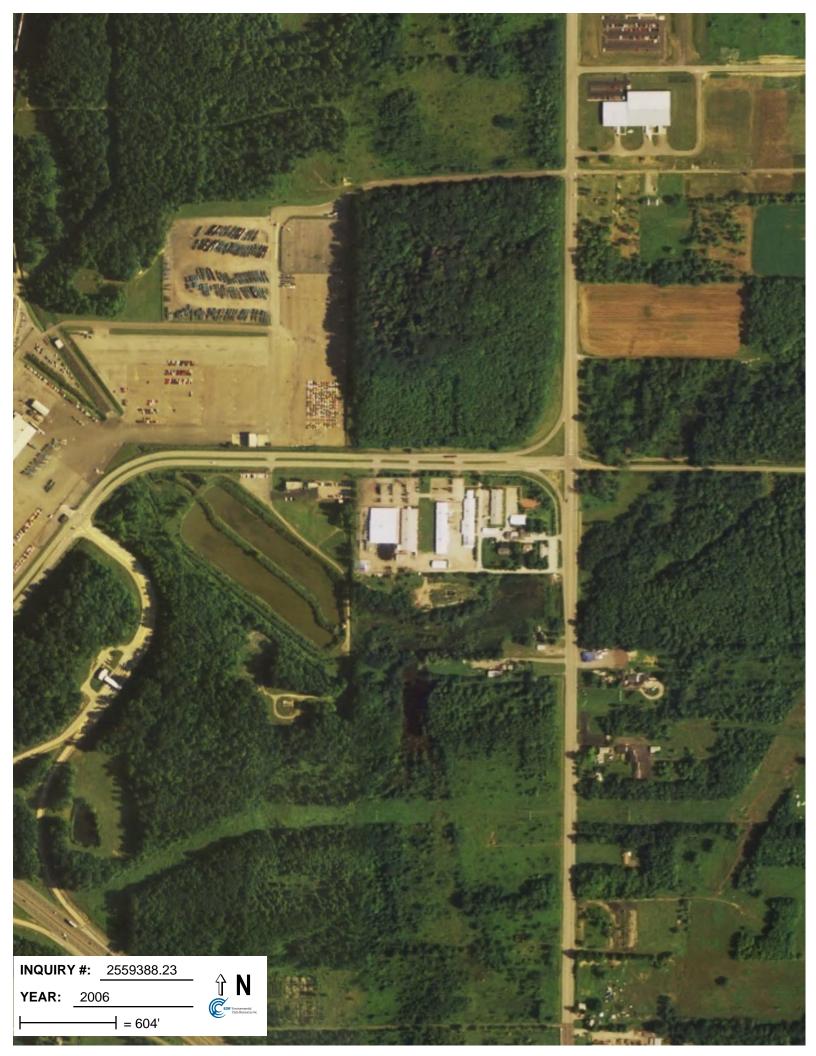

## **Target Property:**

1829 Hallock Young Road Lordstown, OH 44481

| <u>Year</u> | Scale                              | <u>Details</u>                                  | <u>Source</u> |
|-------------|------------------------------------|-------------------------------------------------|---------------|
| 1960        | Aerial Photograph. Scale: 1"=1000' | Panel #: 2441080-B7/Flight Date: May 16, 1960   | EDR           |
| 1977        | Aerial Photograph. Scale: 1"=1000' | Panel #: 2441080-B7/Flight Date: April 29, 1977 | EDR           |
| 1982        | Aerial Photograph. Scale: 1"=1000' | Panel #: 2441080-B7/Flight Date: April 28, 1982 | EDR           |
| 1994        | Aerial Photograph. Scale: 1"=750'  | Panel #: 2441080-B7/Flight Date: April 20, 1994 | EDR           |
| 2005        | Aerial Photograph. 1" = 604'       | Flight Year: 2005                               | EDR           |
| 2006        | Aerial Photograph. 1" = 604'       | Flight Year: 2006                               | EDR           |