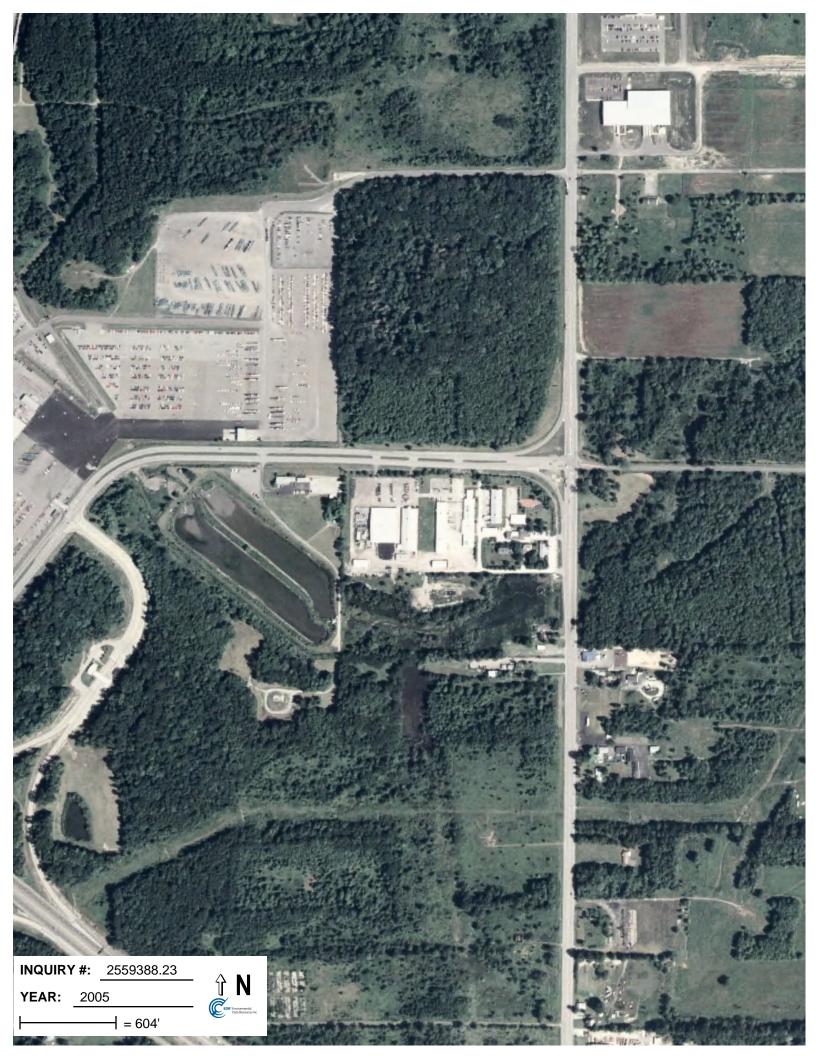

## **Target Property:**

1829 Hallock Young Road Lordstown, OH 44481

| <u>Year</u> | Scale                              | <u>Details</u>                                  | <u>Source</u> |
|-------------|------------------------------------|-------------------------------------------------|---------------|
| 1960        | Aerial Photograph. Scale: 1"=1000' | Panel #: 2441080-B7/Flight Date: May 16, 1960   | EDR           |
| 1977        | Aerial Photograph. Scale: 1"=1000' | Panel #: 2441080-B7/Flight Date: April 29, 1977 | EDR           |
| 1982        | Aerial Photograph. Scale: 1"=1000' | Panel #: 2441080-B7/Flight Date: April 28, 1982 | EDR           |
| 1994        | Aerial Photograph. Scale: 1"=750'  | Panel #: 2441080-B7/Flight Date: April 20, 1994 | EDR           |
| 2005        | Aerial Photograph. 1" = 604'       | Flight Year: 2005                               | EDR           |
| 2006        | Aerial Photograph. 1" = 604'       | Flight Year: 2006                               | EDR           |