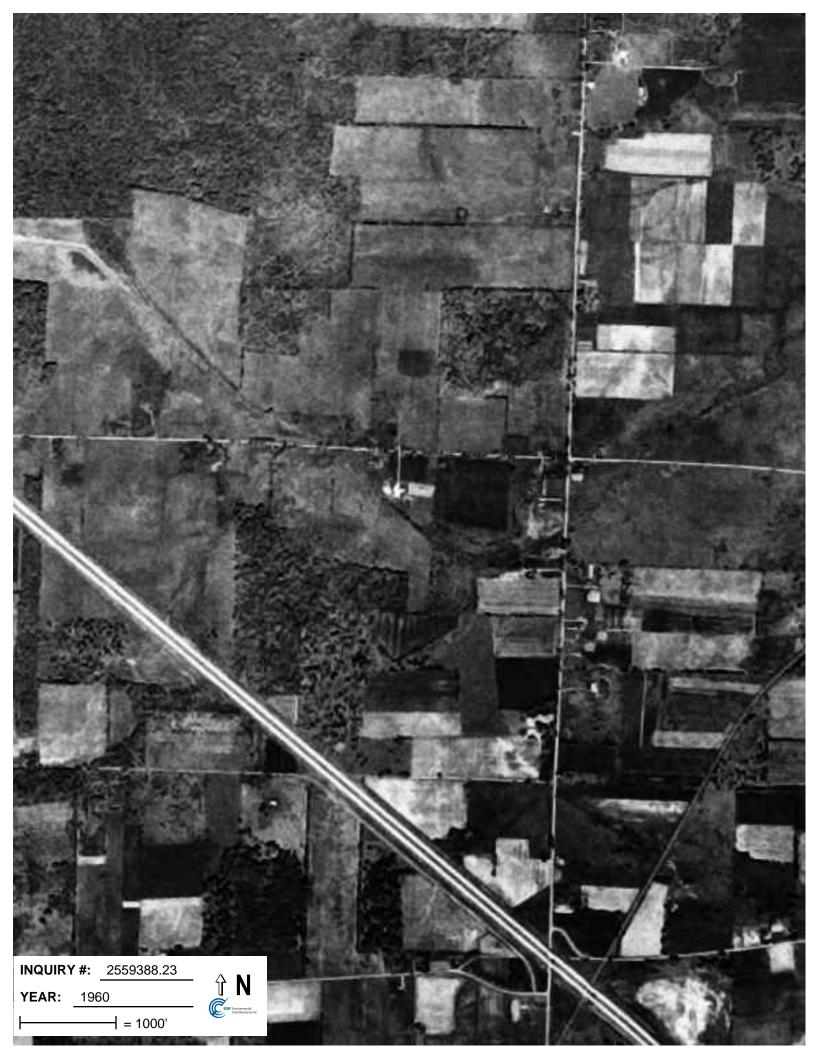

## **Target Property:**

1829 Hallock Young Road Lordstown, OH 44481

| <u>Year</u> | Scale                              | <u>Details</u>                                  | <u>Source</u> |
|-------------|------------------------------------|-------------------------------------------------|---------------|
| 1960        | Aerial Photograph. Scale: 1"=1000' | Panel #: 2441080-B7/Flight Date: May 16, 1960   | EDR           |
| 1977        | Aerial Photograph. Scale: 1"=1000' | Panel #: 2441080-B7/Flight Date: April 29, 1977 | EDR           |
| 1982        | Aerial Photograph. Scale: 1"=1000' | Panel #: 2441080-B7/Flight Date: April 28, 1982 | EDR           |
| 1994        | Aerial Photograph. Scale: 1"=750'  | Panel #: 2441080-B7/Flight Date: April 20, 1994 | EDR           |
| 2005        | Aerial Photograph. 1" = 604'       | Flight Year: 2005                               | EDR           |
| 2006        | Aerial Photograph. 1" = 604'       | Flight Year: 2006                               | EDR           |