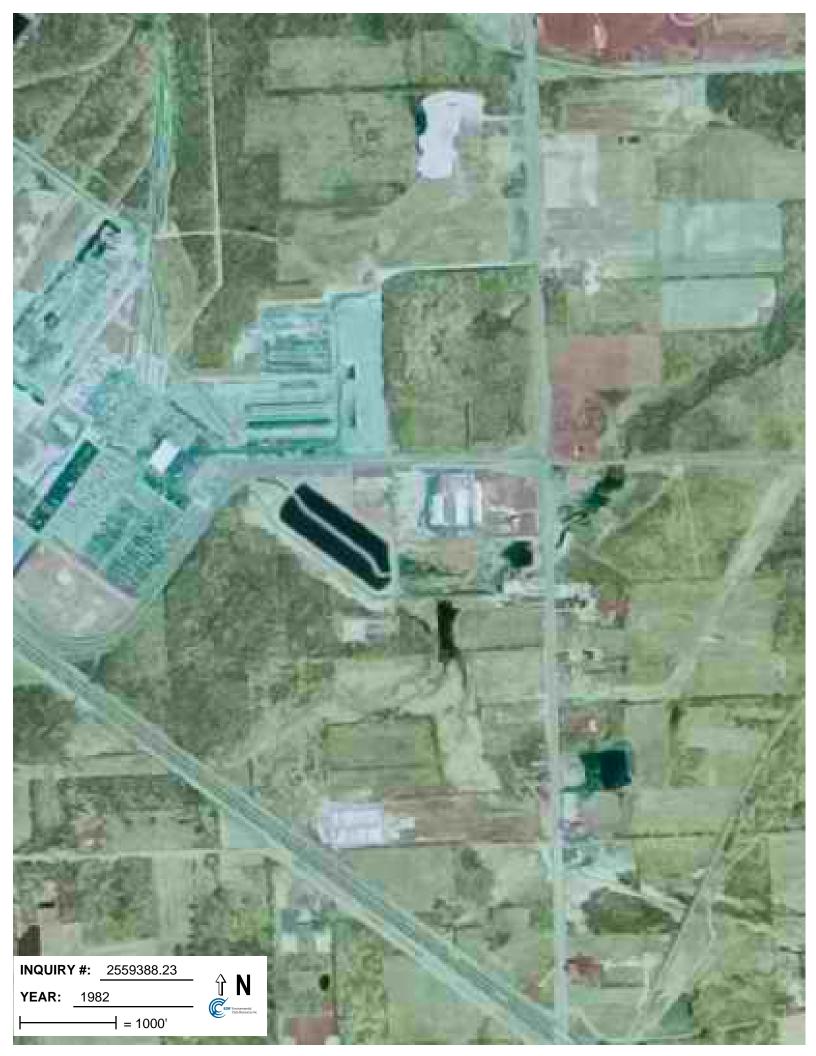

## **Target Property:**

1829 Hallock Young Road Lordstown, OH 44481

| <u>Year</u> | Scale                              | <u>Details</u>                                  | <u>Source</u> |
|-------------|------------------------------------|-------------------------------------------------|---------------|
| 1960        | Aerial Photograph. Scale: 1"=1000' | Panel #: 2441080-B7/Flight Date: May 16, 1960   | EDR           |
| 1977        | Aerial Photograph. Scale: 1"=1000' | Panel #: 2441080-B7/Flight Date: April 29, 1977 | EDR           |
| 1982        | Aerial Photograph. Scale: 1"=1000' | Panel #: 2441080-B7/Flight Date: April 28, 1982 | EDR           |
| 1994        | Aerial Photograph. Scale: 1"=750'  | Panel #: 2441080-B7/Flight Date: April 20, 1994 | EDR           |
| 2005        | Aerial Photograph. 1" = 604'       | Flight Year: 2005                               | EDR           |
| 2006        | Aerial Photograph. 1" = 604'       | Flight Year: 2006                               | EDR           |