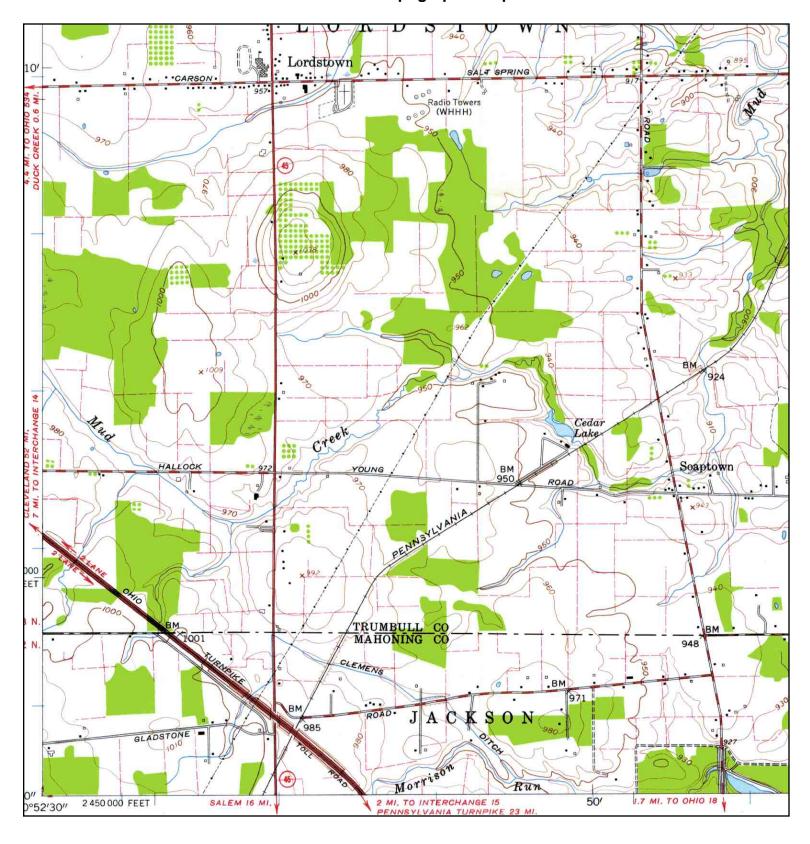

PHOTOREVISED FROM:1959

SERIES: 7.5 SCALE: 1:24000 SITE NAME: Lordstown Excess Land -Site

ID 1011

LAT/LONG:

ADDRESS: 1829 Hallock Young Road

Lordstown, OH 44481 41.1425 / 80.8606

TARGET QUAD

NAME: WARREN MAP YEAR: 1984