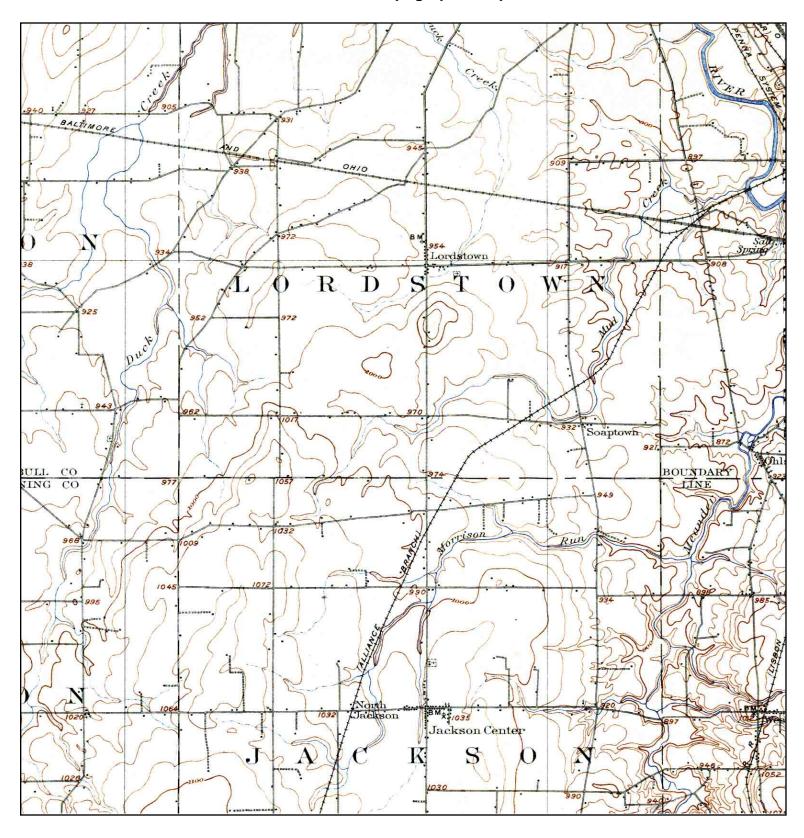

TARGET QUAD

NAME: WARREN MAP YEAR: 1908

SERIES: 15 SCALE: 1:62500 SITE NAME: Lordstown Excess Land -Site

ID 1011

LAT/LONG:

ADDRESS: 1829 Hallock Young Road

Lordstown, OH 44481 41.1425 / 80.8606

TARGET QUAD