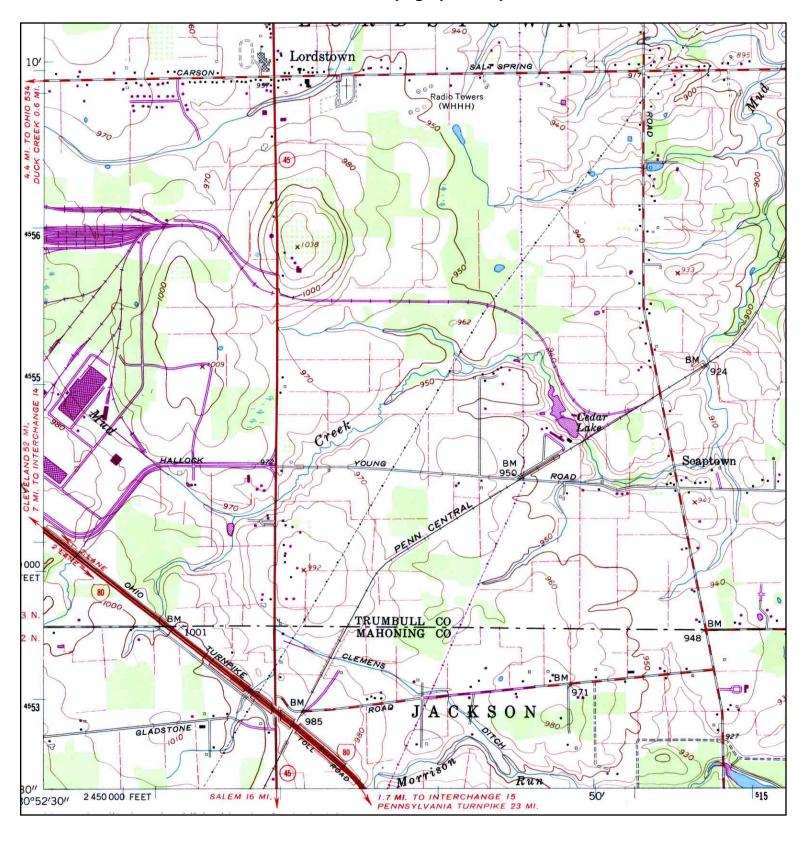

PHOTOREVISED FROM:1959

SERIES: 7.5 SCALE: 1:24000 SITE NAME: Lordstown Excess Land -Site

ID 1011

LAT/LONG:

ADDRESS: 1829 Hallock Young Road

Lordstown, OH 44481 41.1425 / 80.8606 CLIENT: LFR Inc CONTACT: Rich Mall INQUIRY#: 2559388.22

RESEARCH DATE: 08/07/2009

TARGET QUAD

NAME: WARREN MAP YEAR: 1994

SERIES: 7.5 SCALE: 1:24000 SITE NAME: Lordstown Excess Land -Site

ID 1011

LAT/LONG:

ADDRESS: 1829 Hallock Young Road

Lordstown, OH 44481 41.1425 / 80.8606