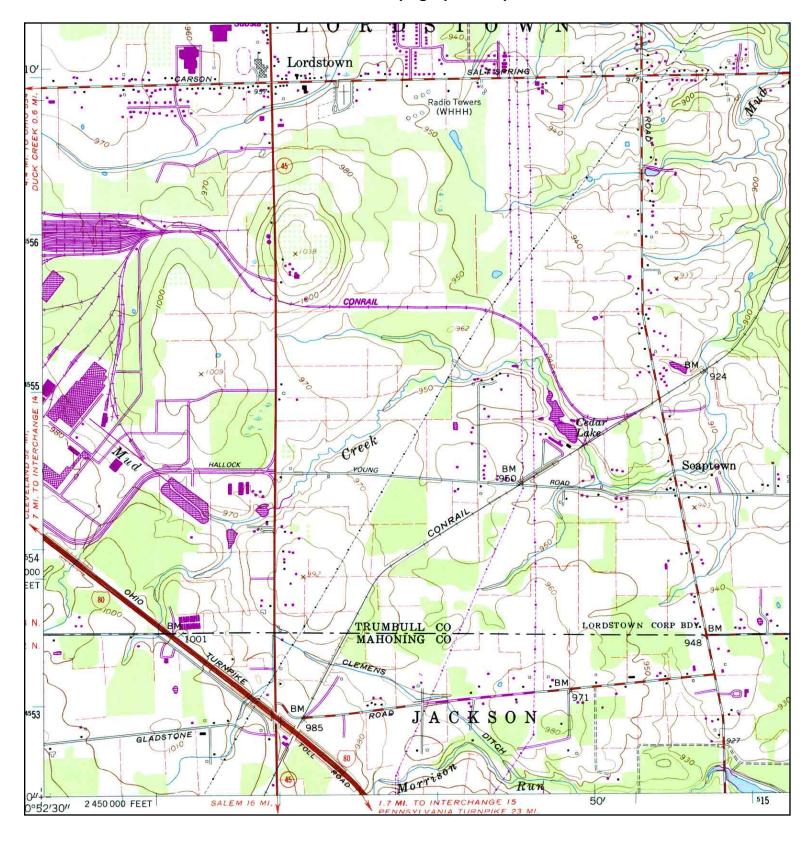

PHOTOREVISED FROM:1959

SERIES: 7.5 SCALE: 1:24000 SITE NAME: Lordstown Excess Land -Site

ID 1011

LAT/LONG:

ADDRESS: 1829 Hallock Young Road

Lordstown, OH 44481 41.1425 / 80.8606

TARGET QUAD

NAME: WARREN MAP YEAR: 1984